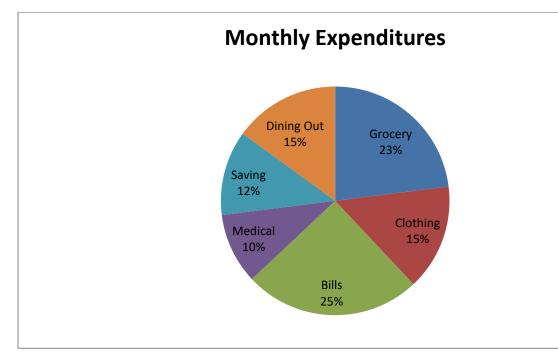

Pie Charts WORKSHEET#2

Study the following Pie Chart and answer the questions below.

The Pie Chart below shows how Mr. Kaleem spends his monthly income.

- 1) What part of Mr. Kaleem's income does he spend on Grocery?
- 2) How much does he save from his monthly income?
- Mr. Kaleem spends \_\_\_\_\_ of his monthly income on Clothing.
- 4) What percentage of his income does he spend on the medical and

clothing of his family?

**5)** What part of his income does he spare for dining out and clothing in total?

6) Bill payment takes up\_\_\_\_\_of Mr. Kaleem's income every month

"Please log in to www.letsshareknowledge.com for more worksheets"

1) 23%

- 2) 12%
- 3) 15%
- 4) 25%
- 5) 30%
- 6) 25%