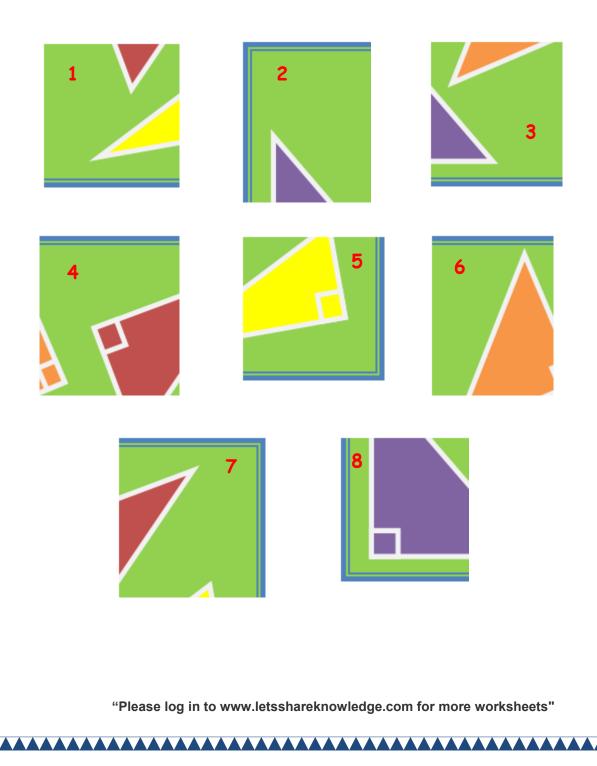

Good job! Let's do puzzle again.

Cut the puzzle pieces below. On the next page are the answer that represent each puzzle piece. Solve the addition sentences on the puzzle board. Pair the puzzle piece on the parts of the puzzle board and attach it to form the figure.