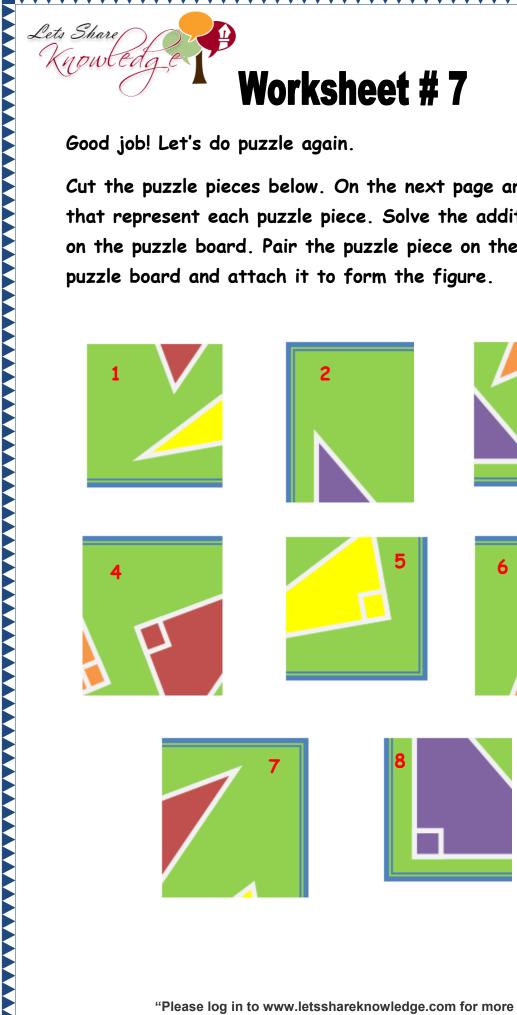

Good job! Let's do puzzle again.

Cut the puzzle pieces below. On the next page are the answer that represent each puzzle piece. Solve the addition sentences on the puzzle board. Pair the puzzle piece on the parts of the puzzle board and attach it to form the figure.