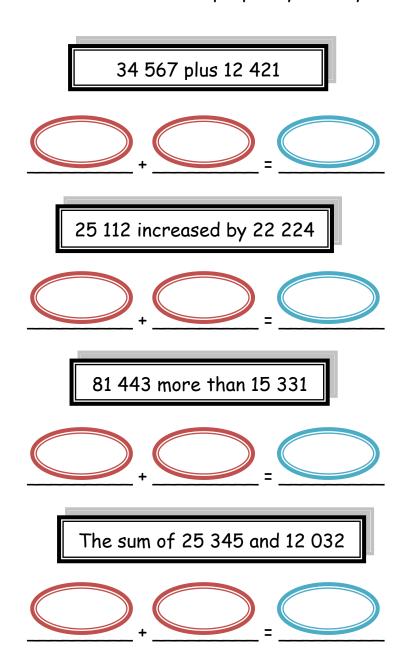

## Worksheet # 9:

- 1. 34 567 + 12 421 = 46 988
- 2. 25 112 + 22 224 = 47 336
- 3. 15 331 + 81 443 = 96 774
- 4. 25 345 + 12 032 = 37 377
- 5. 32 046 + 17 031 = 49 077
- 6. 81 403 + 12 534 = 93 937
- 7. 21 546 + 42 253 = 63 799
- 8. 21 513 + 63 234 = 84 747
- 9. 11 612 + 15 346 = 26 958
- 10. 10 453 + 54 112 = 64 565