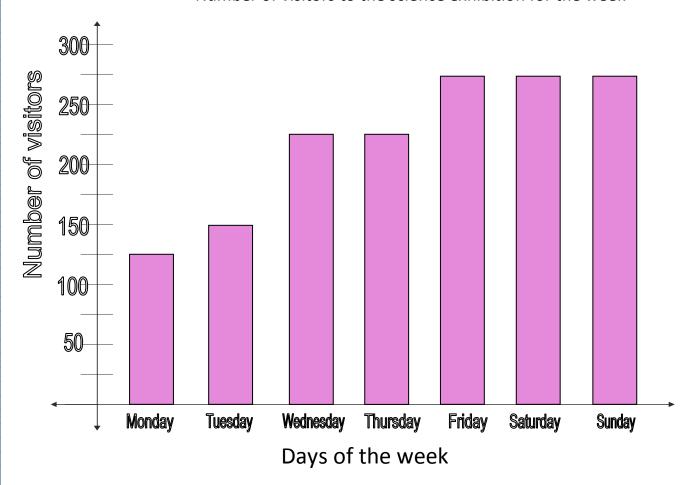

| Name: |  |
|-------|--|
|       |  |

This bar graph shows the number of visitors to a science exhibition for a week.

Number of visitors to the science exhibition for the week

The least number of visitors on any given day were-

Three days recorded the highest number of visitors. Name the days.

How many visitors altogether visited the exhibition on these three days?

| N | lar | ne |  |
|---|-----|----|--|
|   |     |    |  |

This bar graph shows the quantity of various products made in a bakery.