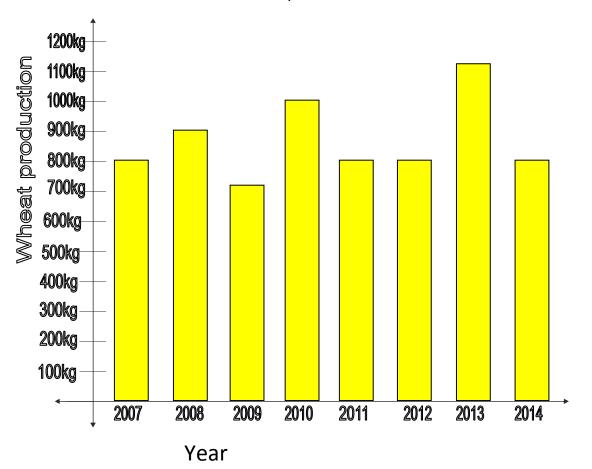

| Name: |
|-------|
|-------|

This bar graph shows the production wheat at Ali's farm from year 2007 to 2014.

Wheat production in Ali's farm from 2007 to 2014

In which year was the second highest wheat production? By how many kilos was it less than the highest produce?

In which year was the second lowest wheat production? By how many kilos was it more than the lowest produce?

In which years the production of wheat was 800kg?

| Name: |
|-------|
|-------|

This bar graph shows the average annual rainfall recorded in city A for the year 2005 to 2010.