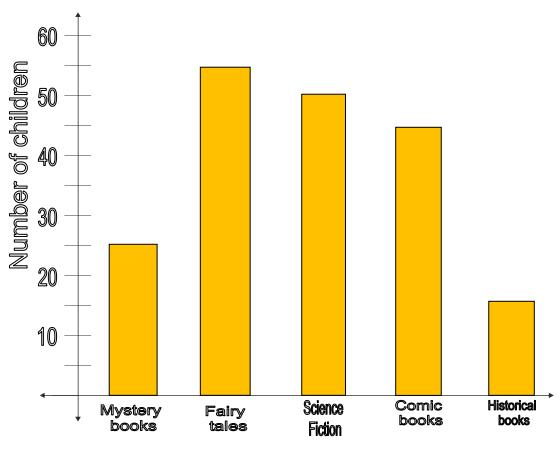

The favourite books of children surveyed

Favourite books

| How many children were surveyed altogether? |      |  |  |  |
|---------------------------------------------|------|--|--|--|
| Which are the most widely read bo           | oks? |  |  |  |
| Which books are the least read?             |      |  |  |  |
| How many children read those boo            | ks?  |  |  |  |