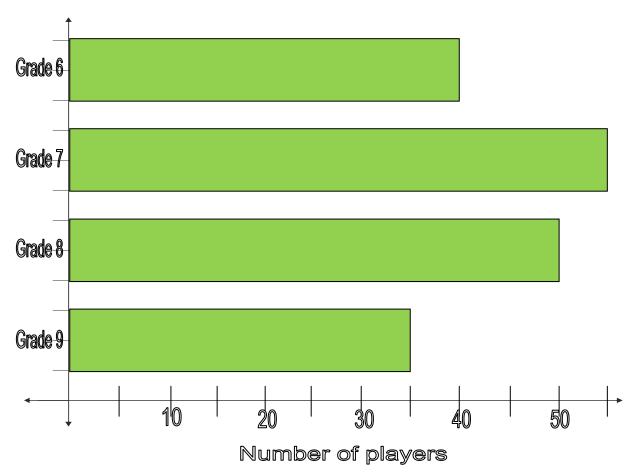

Which month had the lowest temperature?

Which month had the lowest temperature?

Name the months when the temperature Was more than 35°C?

| Name: |  |  |  |
|-------|--|--|--|
|       |  |  |  |

This bar graph shows the number of children from Grade 6 to 9 who play some sport.

The favourite subjects of children surveyed

How many children from Grade 8 played sports?

Which Grade had the lowest number of players? How many players were in that Grade?

players?

Which Grade had 55 players?