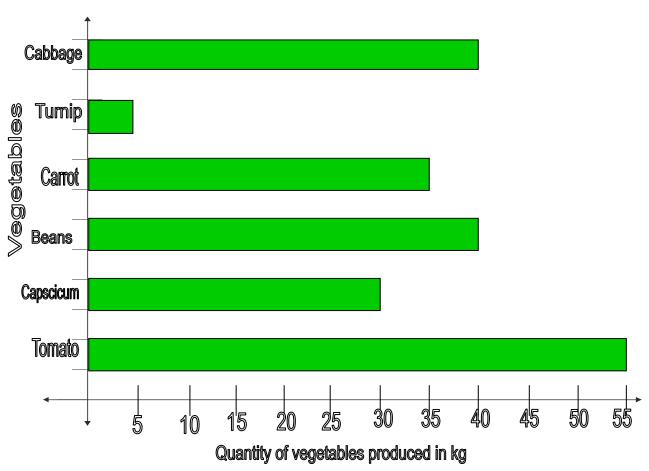

What is the difference between the highest and lowest rainfall recorded?

| Name: |  |
|-------|--|
|       |  |

This bar graph shows the quantity of vegetables produced on Alia's farm last month.

Vegetables produced on Alia's farm last month

How many kilos of tomatoes and beans were produced?

Tomatoes = Beans =

Which vegetable had a production of 35 kg?
Which vegetable had a production of 40 kg?

| Name: |  |
|-------|--|
|       |  |

This bar graph shows the result of a survey of children about their favourite books.