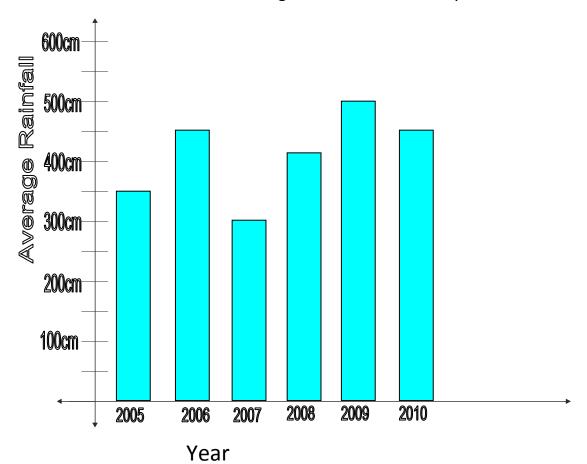

Average annual rainfall of City A from 2005 to 2010

In which year was the lowest rainfall recorded? What was the average rainfall that year?

In which year was the second lowest rainfall recorded? What was the average rainfall that year?

What is the difference between the highest and lowest rainfall recorded?

| Name: |  |
|-------|--|
|       |  |

This bar graph shows the quantity of vegetables produced on Alia's farm last month.

Vegetables produced on Alia's farm last month