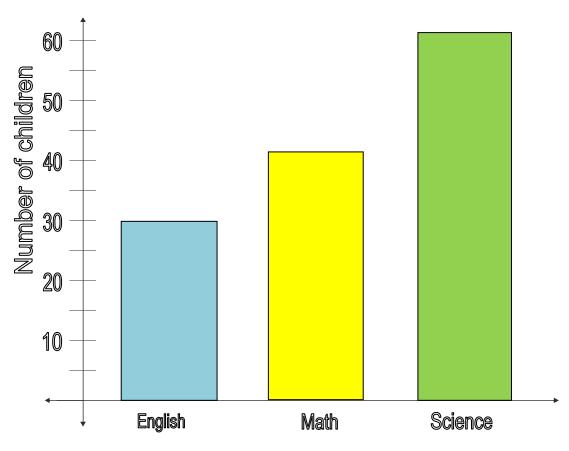

| Name: |  |
|-------|--|
|       |  |

This bar graph shows the result of a survey of children about their favourite subject.

The favourite subjects of children surveyed

Favourite subject

How many children liked English?

30

Which is the most liked subject?

Which subject is liked by 40 students?

| Name: |  |
|-------|--|
|       |  |

This bar graph shows the average monthly temperature of City A throughout the year 2014.

The average monthly temperature of City A in 2014