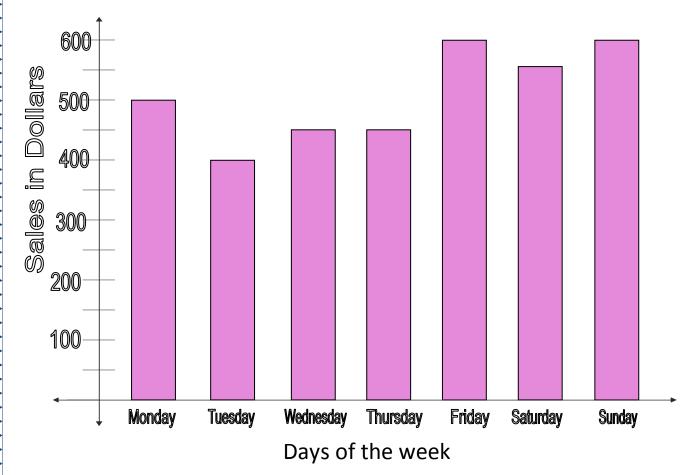

This bar graph shows the bakery sales in dollars for a week.

Bakery sales in dollars for the week

Name the two days when the sales is maximum-

What is the difference in the value of maximum and minimum sales ?

What is the total sale of the week?