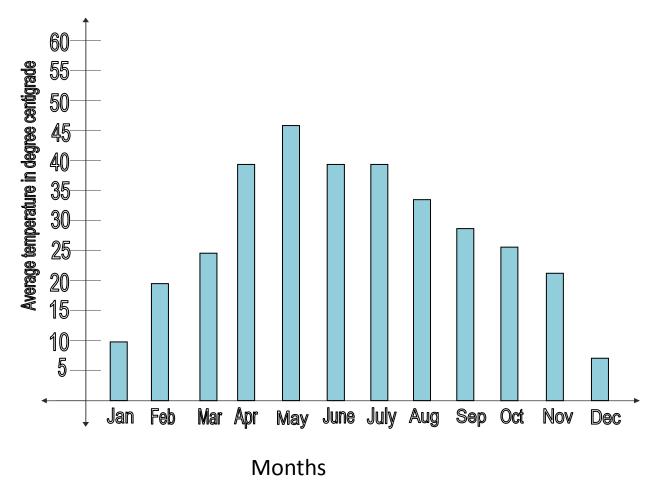

30

Which is the most liked subject?

Which subject is liked by 40 students?

| Name: |  |
|-------|--|
|       |  |

This bar graph shows the average monthly temperature of City A throughout the year 2014.

The average monthly temperature of City A in 2014

Which month had the lowest temperature?

Which month had the lowest temperature?

Name the months when the temperature Was more than 35°C?

| Name: |  |  |  |
|-------|--|--|--|
|       |  |  |  |

This bar graph shows the number of children from Grade 6 to 9 who play some sport.