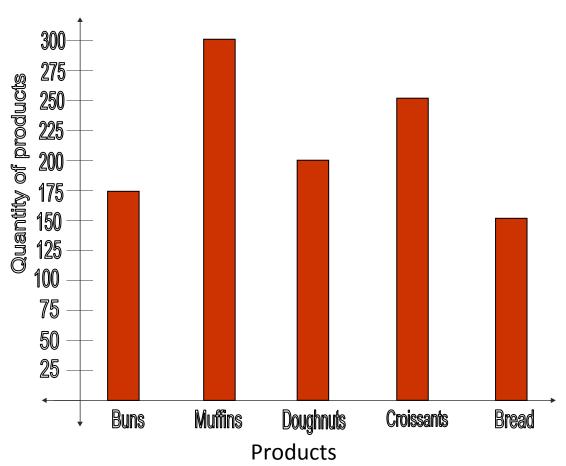

The quantity of various products produced

| How many doughnuts were produced?                    |
|------------------------------------------------------|
|                                                      |
| How many more muffins were produced than croissants? |
|                                                      |
| Which product was produced the most?                 |
|                                                      |
| What was the total number of buns and bread loaves   |
| produced?                                            |