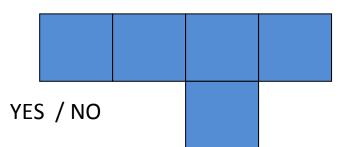

#### 2) Draw and colour to complete the net of a 3-D shape

Name the above shape

3) Can you form a 3-D shape from the following? If yes, then name the shape.

YES / NO

3) Is the following a net of a prism? Circle the correct answer.