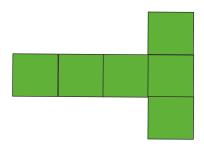

# **Nets of Shapes**

1) Name the 3-D shape by looking at its net

It is a **PRISM** 

2) Colour one square to complete the net of a 3-D shape

Name the above shape Cube

3) Is the following a net of a cube? Circle the correct answer.