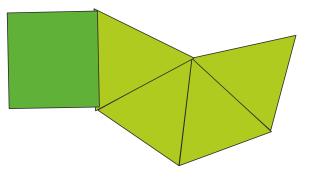

# **Nets of Shapes**

1) Name the 3-D shape by looking at its net

It is a **PRISM** 

2) Colour one square to complete the net of a 3-D shape

Name the above shape Cube

3) Is the following a net of a cube? Circle the correct answer.