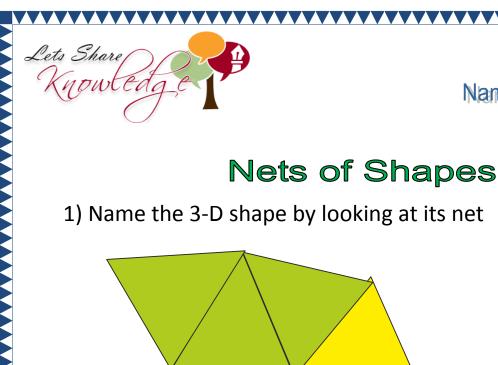

# **Nets of Shapes**

1) Name the 3-D shape by looking at its net

It is a **PRISM** 

2) Colour one square to complete the net of a 3-D shape

Name the above shape Cube

3) Is the following a net of a cube? Circle the correct answer.