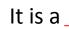

## **Nets of Shapes**

1) Name the 3-D shape by looking at its net

\_\_\_\_\_

2) Draw and colour to complete the net of a 3-D shape

Name the above shape \_

YES / NO

3) Is the following a net of a cylinder? Circle the correct answer.