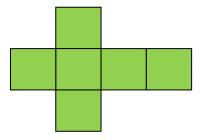

# **Nets of Shapes**

1) Name the 3-D shape by looking at its net

It is a **PRISM** 

2) Colour one square to complete the net of a 3-D shape

Name the above shape Cube

3) Is the following a net of a cube? Circle the correct answer.