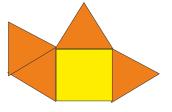

## **Nets of Shapes**

1) Name the 3-D shape by looking at its net

\_\_\_\_\_

2) Draw and colour to complete the net of a 3-D shape

Name the above shape \_

YES / NO

3) Is the following a net of a cylinder? Circle the correct answer.