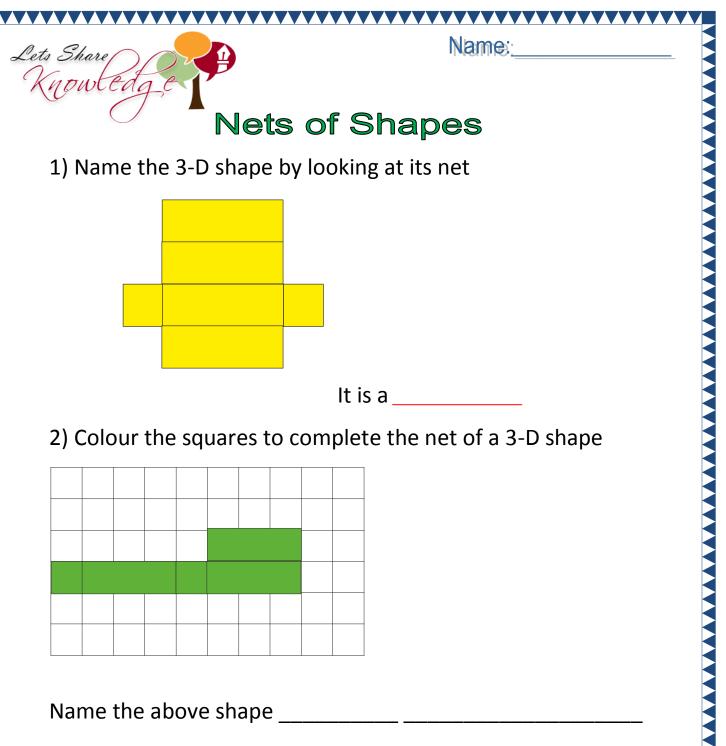

## **Nets of Shapes**

1) Name the 3-D shape by looking at its net

### 2) Colour the squares to complete the net of a 3-D shape

#### Name the above shape

3) Is the following a net of a cube? Circle the correct answer.

Name: