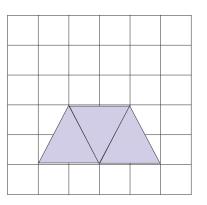

## **Nets of Shapes**

1) Name the 3-D shape by looking at its net

\_\_\_\_\_

2) Draw and colour to complete the net of a 3-D shape

Name the above shape \_

YES / NO

3) Is the following a net of a cylinder? Circle the correct answer.