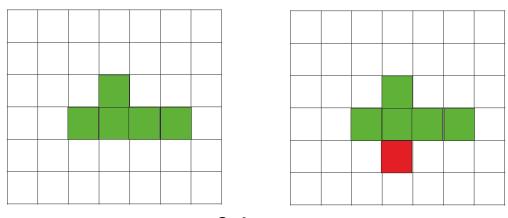

### 2) Colour more squares to complete the net of a 3-D shape

Name the above shape

YES / NO

3) Is the following a net of a cube? Circle the correct answer.

------

Name:\_\_