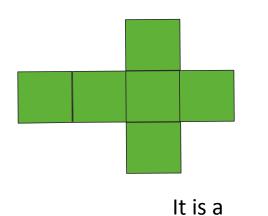

# **Nets of Shapes**

1) Name the 3-D shape by looking at its net

It is a **PRISM** 

2) Colour one square to complete the net of a 3-D shape

Name the above shape Cube

3) Is the following a net of a cube? Circle the correct answer.