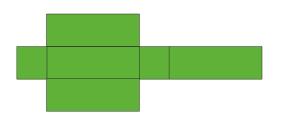

#### Name the above shape

3) Is the following a net of a prism? Circle the correct answer.

\_\_\_\_\_

YES / NO

"Please log in to www.letsshareknowledge.com for more worksheets"