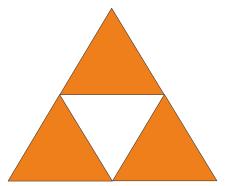

# **Nets of Shapes**

1) Name the 3-D shape by looking at its net

It is a **PRISM** 

2) Colour one square to complete the net of a 3-D shape

Name the above shape Cube

3) Is the following a net of a cube? Circle the correct answer.