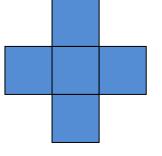

### 2) Colour more squares to complete the net of a 3-D shape

Name the above shape

YES / NO

3) Is the following a net of a cube? Circle the correct answer.

------

Name:\_\_