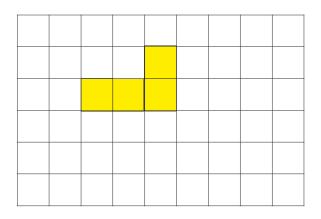

### 2) Colour the squares to complete the net of a 3-D shape

#### Name the above shape

3) Is the following a net of a cube? Circle the correct answer.

Name: