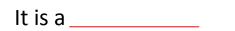

#### 2) Draw and colour to complete the net of a 3-D shape

Name the above shape

3) Can you form a 3-D shape from the following? If yes, then name the shape.

YES / NO

3) Is the following a net of a prism? Circle the correct answer.