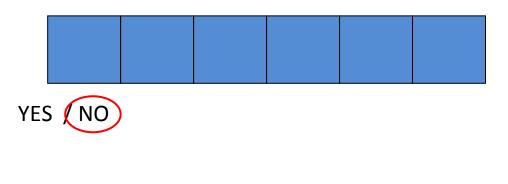

## **Nets of Shapes**

1) Name the 3-D shape by looking at its net

\_\_\_\_\_

2) Draw and colour to complete the net of a 3-D shape

Name the above shape \_

YES / NO

3) Is the following a net of a cylinder? Circle the correct answer.