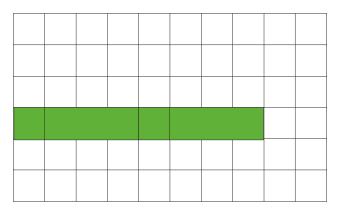

### 2) Colour the squares to complete the net of a 3-D shape

#### Name the above shape

3) Is the following a net of a cube? Circle the correct answer.

Name: