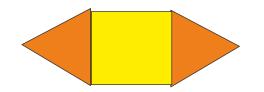

#### 2) Draw and colour to complete the net of a 3-D shape

Name the above shape

3) Can you form a 3-D shape from the following? If yes, then name the shape.

YES / NO

3) Is the following a net of a prism? Circle the correct answer.