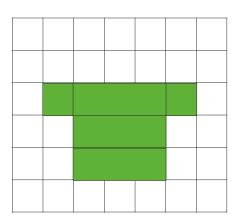

### 2) Colour more squares to complete the net of a 3-D shape

Name the above shape

YES / NO

3) Is the following a net of a cube? Circle the correct answer.

------

Name:\_\_