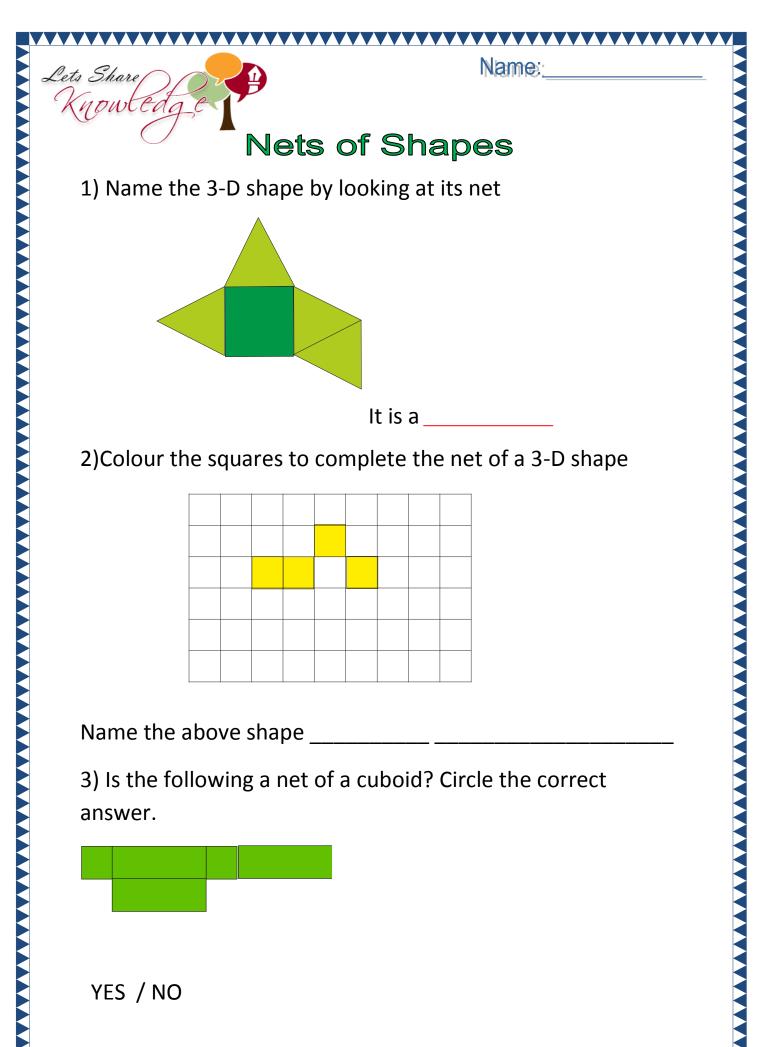

# **Nets of Shapes**

1) Name the 3-D shape by looking at its net

### 2)Colour the squares to complete the net of a 3-D shape

#### Name the above shape

3) Is the following a net of a prism? Circle the correct answer.

\_\_\_\_\_

YES / NO

"Please log in to www.letsshareknowledge.com for more worksheets"