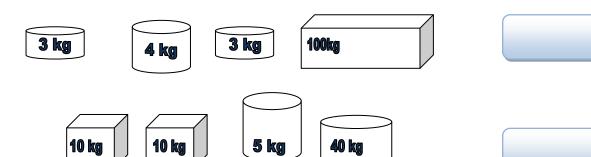

# Measures problem

Write the total weight

How much more water is required to fill the jar to make it 1 litre

A red ribbon is 1m 25cm long while the blue ribbon is 95 cm long. Which ribbon is longer and by how much?