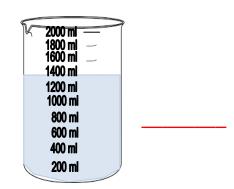

# Measures problem

Write the total weight

How much more water is required to fill the jar to make it 2 litre

A dress requires 5 metre of cloth. How much cloth will be required for 3 such dresses?

If two identical dresses need 18 metre of lace. How much will one dress need?