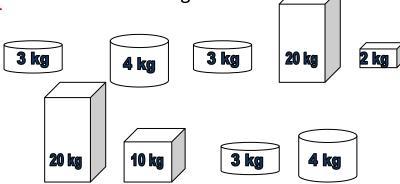

# Measures problem

Write the total weight

How much more water is required to fill the jar to make it 1 litre

A red ribbon is 1m 25cm long while the blue ribbon is 95 cm long. Which ribbon is longer and by how much?