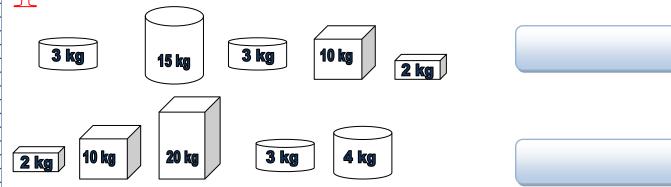

## Measures problem

Write the total weight

How much more water is required to fill the jar to make it 2 litre

3 kg

A ribbon 25m long was cut into equal halves. What is the length of each half?

There are two jars of capacity 2litre 500ml each. What is their total capacity?