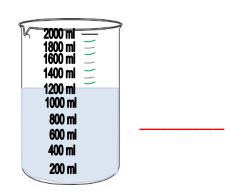

## Measures problem

Write the total weight

How much more water is required to fill the jar to make it 2 litre

3 kg

A ribbon 25m long was cut into equal halves. What is the length of each half?

There are two jars of capacity 2litre 500ml each. What is their total capacity?