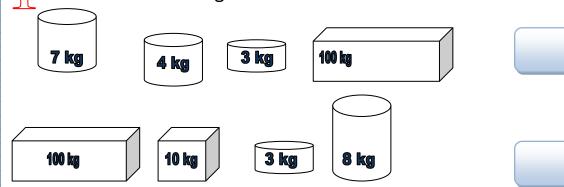

# Measures problem

Write the total weight

How much more water is required to fill the jar to make it 1 litre

3 Sania weighs 4kg less than Rosy. If Rosy weighs 30kg, how much does Sania weigh?

Salma is 137cm tall and Saira is 128cm tall. Who is taller? What is the difference in their height?