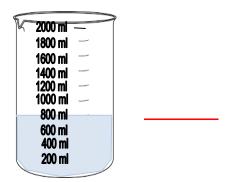

## Measures problem

Write the total weight

How much more water is required to fill the jar io make it 1 litre

How much more water can be filled in a fish tank of capacity 50 litre if it already has 27 litre of water?