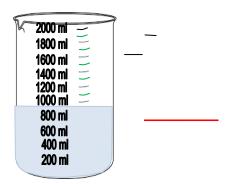

## Measures problem

Write the total weight

How much more water is required to fill the jar to make it 2 litre

3 kg

A ribbon 25m long was cut into equal halves. What is the length of each half?

There are two jars of capacity 2litre 500ml each. What is their total capacity?

## Measures problem

Write the total weight

How much more water is required to fill the jar to make it 2 litre

Arif took 14 kg 250 g of oranges from a crate containind 55kg oranges. How many kilo oranges are left in the crate?

# Measures problem

Write the total weight

How much more water is required to fill the jar to make it 2 litre

A dress requires 5 metre of cloth. How much cloth will be required for 3 such dresses?

If two identical dresses need 18 metre of lace. How much will one dress need?

## Measures problem

Write the total weight

How much more water is required to fill the jar to make it 2 litre

Distance between Sam's house and Afroz's house is 700m. If Sam goes to Afroz's house and comes back. How much distance does he travel?

# Measures problem

Write the total weight

How much more water is required to fill the jar to make it 2 litre

Toby, Tony and Akram, each have 5 m long wires. What is the total length of their wires?

Sazia can jump 1m 10cm heigh. If Sandra can jump 55cm more than Sazia, How heigh can jump ?