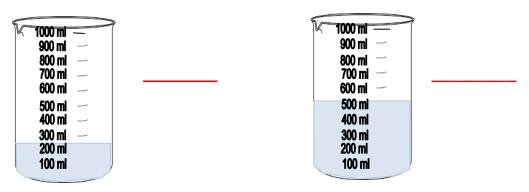

# Measures problem

Write the total weight

How much more water is required to fill the jar to make it 1 litre

A red ribbon is 1m 25cm long while the blue ribbon is 95 cm long. Which ribbon is longer and by how much?