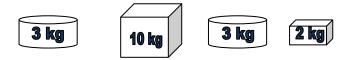

# Measures problem

Write the total weight

How much more water is required to fill the jar io make it 1 litre

3 kg

Sandra has 3m long ribbon but needs only 1m 80cm long ribbon.

How much ribbon would be left with her?