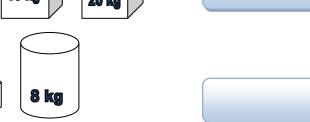

# Measures problem

Write the total weight

How much more water is required to fill the jar to make it 1 litre

A red ribbon is 1m 25cm long while the blue ribbon is 95 cm long. Which ribbon is longer and by how much?

# Measures problem

Write the total weight

How much more water is required to fill the jar to make it 1 litre

3 Sania weighs 4kg less than Rosy. If Rosy weighs 30kg, how much does Sania weigh?

Salma is 137cm tall and Saira is 128cm tall. Who is taller? What is the difference in their height?

# Measures problem

Write the total weight

How much more water is required to fill the jar io make it 1 litre

3 kg

Sandra has 3m long ribbon but needs only 1m 80cm long ribbon.

How much ribbon would be left with her?

## Measures problem

Write the total weight

How much more water is required to fill the jar to make it 1 litre

There were 5kg apples in a crate. Tony put 3 kg 300g more. What is the weight of the apples in the crate now?

## Measures problem

Write the total weight

How much more water is required to fill the jar io make it 1 litre

How much more water can be filled in a fish tank of capacity 50 litre if it already has 27 litre of water?