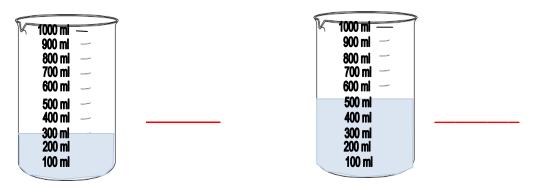

# Measures problem

Write the total weight

How much more water is required to fill the jar to make it 1 litre

A red ribbon is 1m 25cm long while the blue ribbon is 95 cm long. Which ribbon is longer and by how much?

# Measures problem

Write the total weight

How much more water is required to fill the jar to make it 1 litre

3 Sania weighs 4kg less than Rosy. If Rosy weighs 30kg, how much does Sania weigh?

Salma is 137cm tall and Saira is 128cm tall. Who is taller? What is the difference in their height?

# Measures problem

Write the total weight

How much more water is required to fill the jar io make it 1 litre

3 kg

Sandra has 3m long ribbon but needs only 1m 80cm long ribbon.

How much ribbon would be left with her?

## Measures problem

Write the total weight

How much more water is required to fill the jar to make it 1 litre

There were 5kg apples in a crate. Tony put 3 kg 300g more. What is the weight of the apples in the crate now?

## Measures problem

Write the total weight

How much more water is required to fill the jar io make it 1 litre

How much more water can be filled in a fish tank of capacity 50 litre if it already has 27 litre of water?