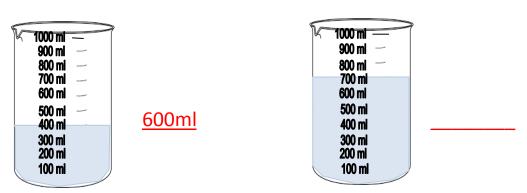

## Measures problem

Write the total weight

How much more water is required to fill the jar to make it 2 litre

3 kg

A ribbon 25m long was cut into equal halves. What is the length of each half?

There are two jars of capacity 2litre 500ml each. What is their total capacity?