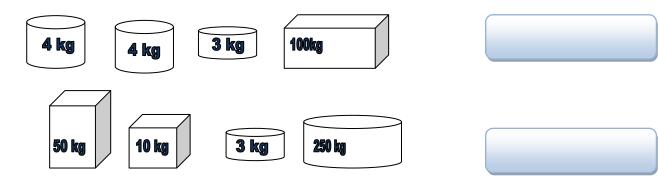

## Measures problem

Write the total weight

How much more water is required to fill the jar to make it 1 litre

There were 5kg apples in a crate. Tony put 3 kg 300g more. What is the weight of the apples in the crate now?