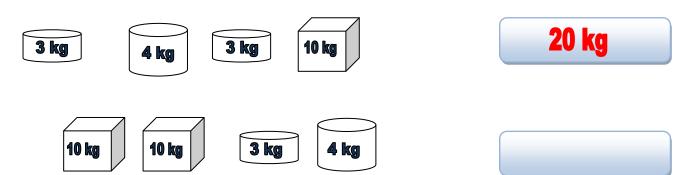

# Measures problem

Write the total weight

How much more water is required to fill the jar to make it 1 litre

A red ribbon is 1m 25cm long while the blue ribbon is 95 cm long. Which ribbon is longer and by how much?