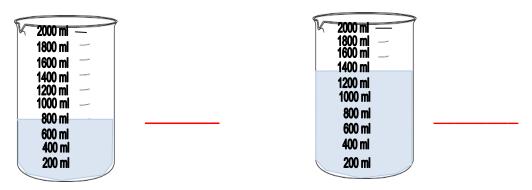

## Measures problem

Write the total weight

How much more water is required to fill the jar to make it 2 litre

3 kg

A ribbon 25m long was cut into equal halves. What is the length of each half?

There are two jars of capacity 2litre 500ml each. What is their total capacity?

## Measures problem

Write the total weight

How much more water is required to fill the jar to make it 2 litre

Arif took 14 kg 250 g of oranges from a crate containind 55kg oranges. How many kilo oranges are left in the crate?

# Measures problem

Write the total weight

How much more water is required to fill the jar to make it 2 litre

A dress requires 5 metre of cloth. How much cloth will be required for 3 such dresses?

If two identical dresses need 18 metre of lace. How much will one dress need?

## Measures problem

Write the total weight

How much more water is required to fill the jar to make it 2 litre

Distance between Sam's house and Afroz's house is 700m. If Sam goes to Afroz's house and comes back. How much distance does he travel?

# Measures problem

Write the total weight

How much more water is required to fill the jar to make it 2 litre

Toby, Tony and Akram, each have 5 m long wires. What is the total length of their wires?

Sazia can jump 1m 10cm heigh. If Sandra can jump 55cm more than Sazia, How heigh can jump ?