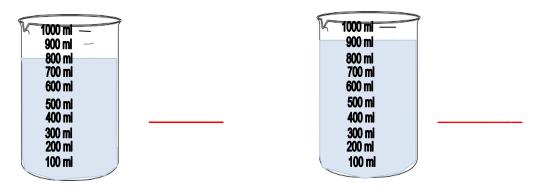

## Measures problem

Write the total weight

How much more water is required to fill the jar to make it 2 litre

3 kg

A ribbon 25m long was cut into equal halves. What is the length of each half?

There are two jars of capacity 2litre 500ml each. What is their total capacity?