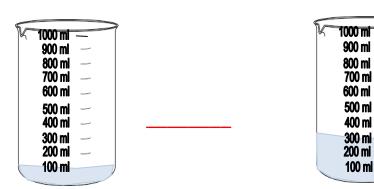

# Measures problem

Write the total weight

How much more water is required to fill the jar to make it 2 litre

A dress requires 5 metre of cloth. How much cloth will be required for 3 such dresses?

If two identical dresses need 18 metre of lace. How much will one dress need?