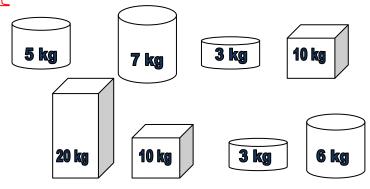

# Measures problem

Write the total weight

How much more water is required to fill the jar to make it 1 litre

A red ribbon is 1m 25cm long while the blue ribbon is 95 cm long. Which ribbon is longer and by how much?