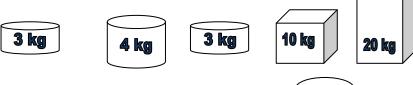

# Measures problem

Write the total weight

How much more water is required to fill the jar to make it 1 litre

A red ribbon is 1m 25cm long while the blue ribbon is 95 cm long. Which ribbon is longer and by how much?

# Measures problem

Write the total weight

How much more water is required to fill the jar to make it 1 litre

3 Sania weighs 4kg less than Rosy. If Rosy weighs 30kg, how much does Sania weigh?

Salma is 137cm tall and Saira is 128cm tall. Who is taller? What is the difference in their height?

# Measures problem

Write the total weight

How much more water is required to fill the jar io make it 1 litre

3 kg

Sandra has 3m long ribbon but needs only 1m 80cm long ribbon.

How much ribbon would be left with her?

## Measures problem

Write the total weight

How much more water is required to fill the jar to make it 1 litre

There were 5kg apples in a crate. Tony put 3 kg 300g more. What is the weight of the apples in the crate now?

## Measures problem

Write the total weight

How much more water is required to fill the jar io make it 1 litre

How much more water can be filled in a fish tank of capacity 50 litre if it already has 27 litre of water?