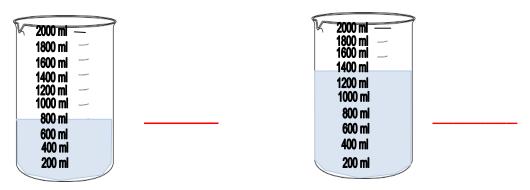

## Measures problem

Write the total weight

How much more water is required to fill the jar to make it 2 litre

3 kg

A ribbon 25m long was cut into equal halves. What is the length of each half?

There are two jars of capacity 2litre 500ml each. What is their total capacity?