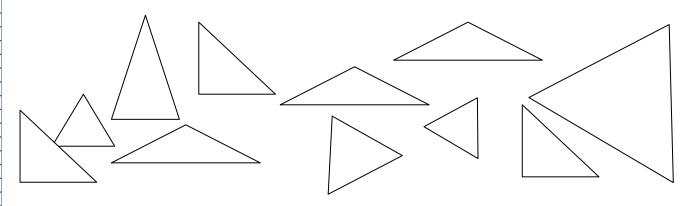

#### Find the odd one out. Name the triangle

- Right angled triangle
- Isosceles triangle
- Equilateral triangle

Isosceles triangle

Name: