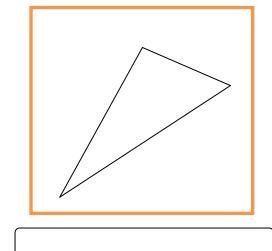

#### Find the odd one out. Name the triangle

- Right angled triangle
- Isosceles triangle
- Equilateral triangle

Isosceles triangle

Name: