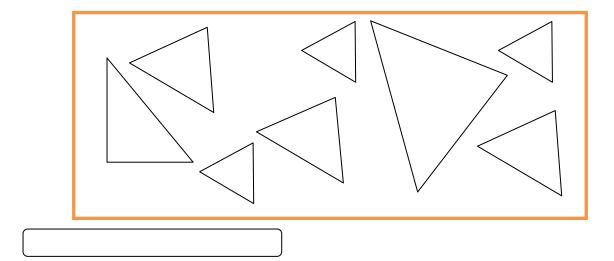

#### Find the odd one out. Name the triangle

- Right angled triangle
- Isosceles triangle
- Equilateral triangle

Right angled triangle

Right angled triangle