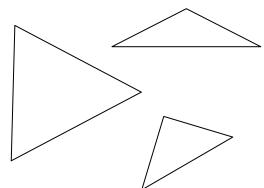

## Find the odd one out. Name the triangle

- Right angled triangle
- Isosceles triangle
- Equilateral triangle

Isosceles triangle

<sup>&</sup>quot;Please log in to www.letsshareknowledge.com for more worksheets"