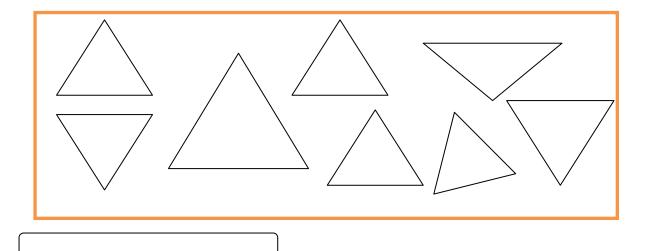

## Put a blue dot on isosceles triangles

## Put a blue dot on equilateral triangles

## Put a blue dot on right angled triangles