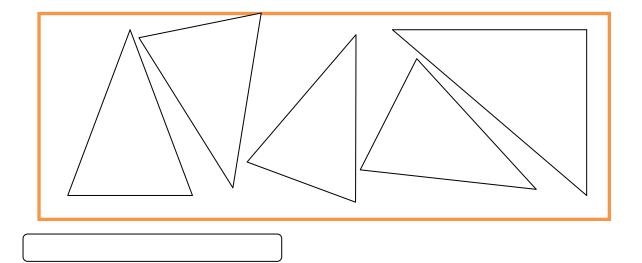

## Put a blue dot on isosceles triangles

## Put a blue dot on equilateral triangles

# **Triangles**

Put a blue dot on equilateral triangles, green dot on isosceles triangle and red dot on right angled triangle

## Triangles

Put a blue dot on equilateral triangles, green dot on isosceles triangle and red dot on right angled triangle

# Triangles

Put a blue dot on equilateral triangles, green dot on isosceles triangle and red dot on right angled triangle