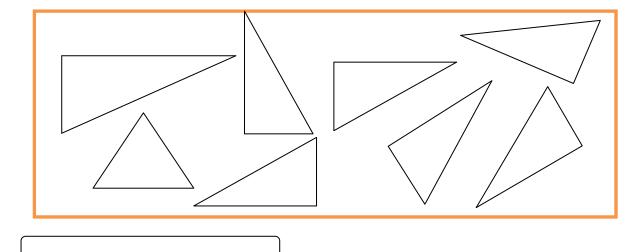

# Triangles

Put a blue dot on equilateral triangles, green dot on isosceles triangle and red dot on right angled triangle

#### Find the odd one out. Name the triangle

- Right angled triangle
- Isosceles triangle
- Equilateral triangle

Equilateral triangle

Equilateral triangle