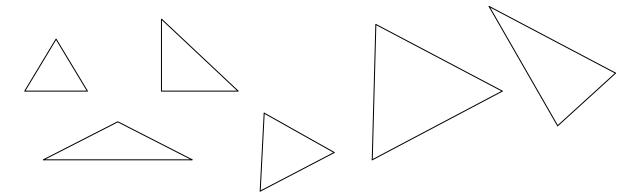

# **Triangles**

Put a blue dot on equilateral triangles, green dot on isosceles triangle and red dot on right angled triangle

#### Name the triangles

- Right angled triangle
- Isosceles triangle
- Equilateral triangle

Right angled triangle

Isosceles triangle