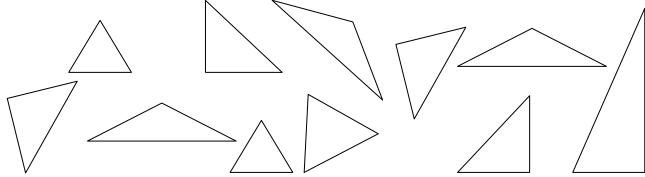

# Triangles

## Put a blue dot on equilateral triangles

## Name the triangles

- Right angled triangle
- Isosceles triangle
- Equilateral triangle