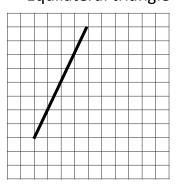

# Triangles

## Put a blue dot on right angled triangles

## Draw one or more lines to complete the triangle

Isosceles triangle

#### Equilateral triangle

<sup>&</sup>quot;Please log in to www.letsshareknowledge.com for more worksheets"