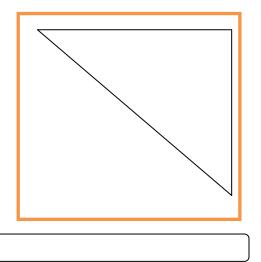

#### Find the odd one out. Name the triangle

- Right angled triangle
- Isosceles triangle
- Equilateral triangle

## Draw one or more lines to complete the triangle

Isosceles triangle

#### Right angled triangle

<sup>&</sup>quot;Please log in to www.letsshareknowledge.com for more worksheets'

Namel