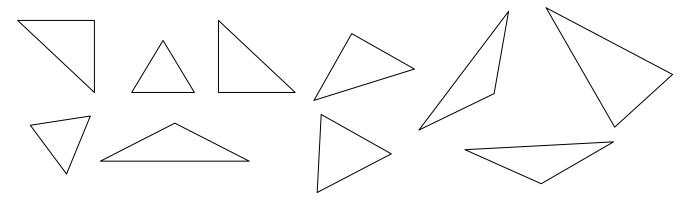

# **Triangles**

Put a blue dot on equilateral triangles, green dot on isosceles triangle and red dot on right angled triangle

#### Name the triangles

- Right angled triangle
- Isosceles triangle
- Equilateral triangle

Right angled triangle

Isosceles triangle

## Triangles

Put a blue dot on equilateral triangles, green dot on isosceles triangle and red dot on right angled triangle

#### Find the odd one out. Name the triangle

- Right angled triangle
- Isosceles triangle
- Equilateral triangle

Isosceles triangle

Name:

# Triangles

Put a blue dot on equilateral triangles, green dot on isosceles triangle and red dot on right angled triangle

## Find the odd one out. Name the triangle

- Right angled triangle
- Isosceles triangle
- Equilateral triangle

Isosceles triangle

<sup>&</sup>quot;Please log in to www.letsshareknowledge.com for more worksheets"

#### Find the odd one out. Name the triangle

- Right angled triangle
- Isosceles triangle
- Equilateral triangle

Equilateral triangle

Equilateral triangle

#### Find the odd one out. Name the triangle

- Right angled triangle
- Isosceles triangle
- Equilateral triangle

Right angled triangle

Right angled triangle