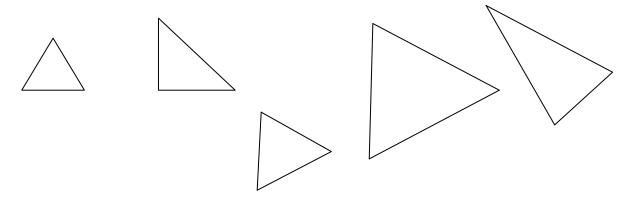

#### Find the odd one out. Name the triangle

- Right angled triangle
- Isosceles triangle
- Equilateral triangle

Isosceles triangle

Name:

## Find the odd one out. Name the triangle

- Right angled triangle
- Isosceles triangle
- Equilateral triangle

Isosceles triangle

<sup>&</sup>quot;Please log in to www.letsshareknowledge.com for more worksheets"

#### Find the odd one out. Name the triangle

- Right angled triangle
- Isosceles triangle
- Equilateral triangle

Equilateral triangle

Equilateral triangle

#### Find the odd one out. Name the triangle

- Right angled triangle
- Isosceles triangle
- Equilateral triangle

#### Find the odd one out. Name the triangle

- Right angled triangle
- Isosceles triangle
- Equilateral triangle

Right angled triangle

Right angled triangle