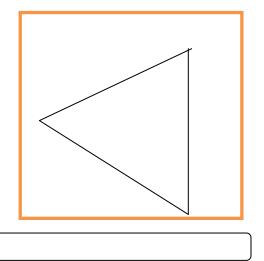

## Name the triangles

- Right angled triangle
- Isosceles triangle
- Equilateral triangle

**Equilateral triangle** 

Right angled triangle

Equilateral triangle

<sup>&</sup>quot;Please log in to www.letsshareknowledge.com for more worksheets"