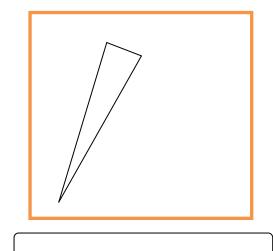

## Name the triangles

- Right angled triangle
- Isosceles triangle
- Equilateral triangle

**Equilateral triangle** 

Right angled triangle

Equilateral triangle

<sup>&</sup>quot;Please log in to www.letsshareknowledge.com for more worksheets"