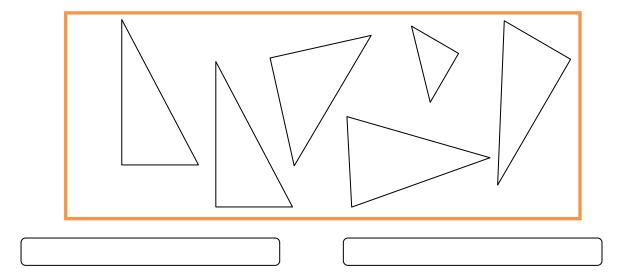

# **Triangles**

Put a blue dot on equilateral triangles, green dot on isosceles triangle and red dot on right angled triangle

## Triangles

Put a blue dot on equilateral triangles, green dot on isosceles triangle and red dot on right angled triangle

# Triangles

Put a blue dot on equilateral triangles, green dot on isosceles triangle and red dot on right angled triangle