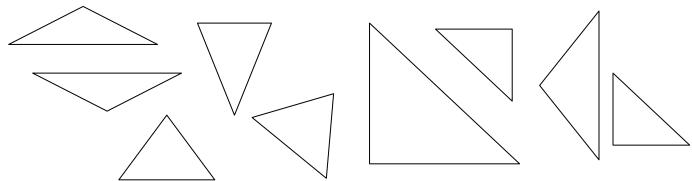

#### Find the odd one out. Name the triangle

- Right angled triangle
- Isosceles triangle
- Equilateral triangle

Isosceles triangle

Name:

## Find the odd one out. Name the triangle

- Right angled triangle
- Isosceles triangle
- Equilateral triangle

Isosceles triangle

<sup>&</sup>quot;Please log in to www.letsshareknowledge.com for more worksheets"

#### Find the odd one out. Name the triangle

- Right angled triangle
- Isosceles triangle
- Equilateral triangle

Equilateral triangle

Equilateral triangle

#### Find the odd one out. Name the triangle

- Right angled triangle
- Isosceles triangle
- Equilateral triangle

#### Find the odd one out. Name the triangle

- Right angled triangle
- Isosceles triangle
- Equilateral triangle

Right angled triangle

Right angled triangle