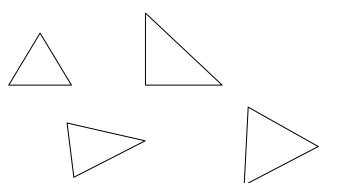

#### Find the odd one out. Name the triangle

- Right angled triangle
- Isosceles triangle
- Equilateral triangle

Isosceles triangle

Name: