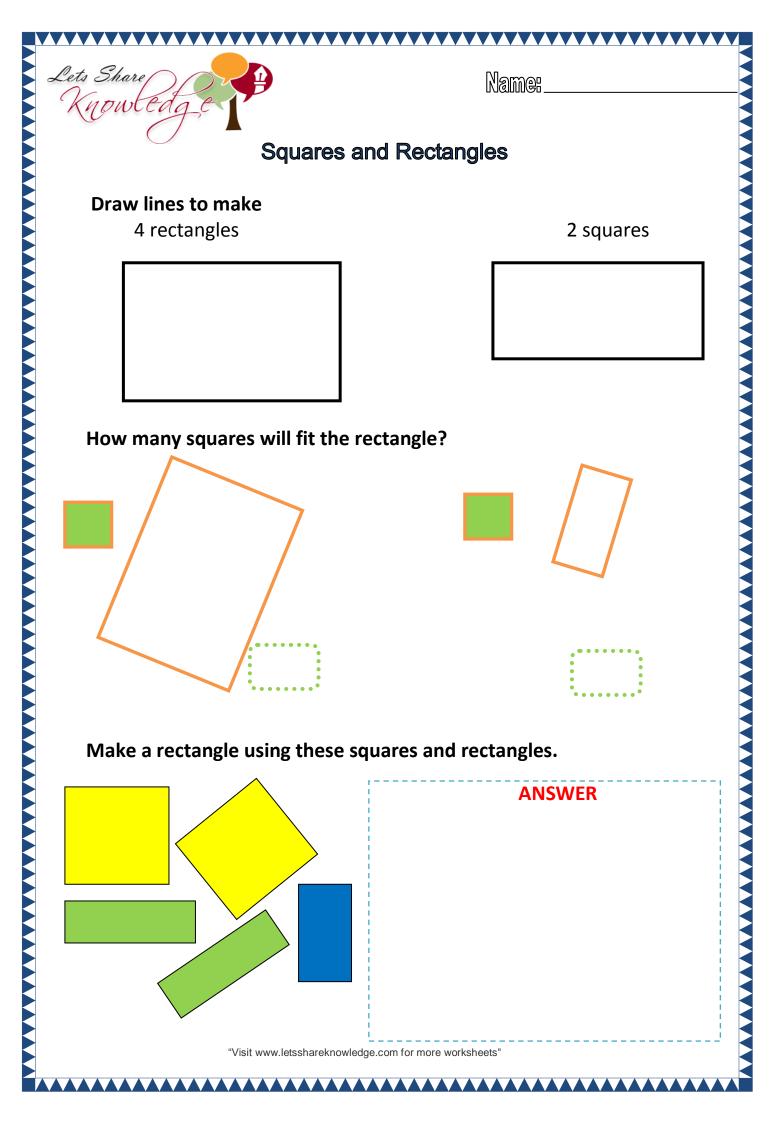

#### **Squares and Rectangles**

#### Draw lines to make

3 squares, 2 rectangles

3 large and 4 small squares





How many green squares and blue rectangle will fit the yellow square?





Make a rectangle using these squares and rectangles.





## **Squares and Rectangles**

Draw lines to make

8 small and 2 large squares

12 small and 1 large square





How many green squares and blue rectangle will fit the yellow rectangle?



Make a square using these rectangles.







# **Squares and Rectangles**

Draw lines to make

3 rectangles, 4 squares

6 rectangles, 4 squares





How many yellow squares and green squares together will fit the rectangle?



Make a rectangle using these squares and rectangles.



"Visit www.letsshareknowledge.com for more worksheets"



# **Squares and