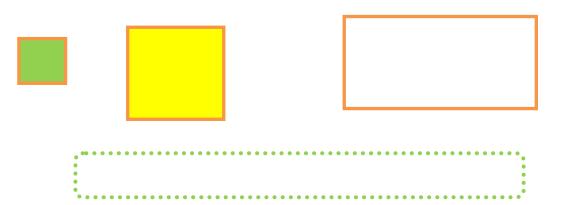

# **Squares and Rectangles**

Draw lines to make

4 rectangles, 8 squares

2 rectangles, 8 squares

How many yellow squares and green rectangles together will fit the rectangle?

| or | ••• | ••• | • • | • | • • | • | • | ••• | • | • • | • | • | • | • • | <br>• | • | • | • | • | • | • | • • | • | • |
|----|-----|-----|-----|---|-----|---|---|-----|---|-----|---|---|---|-----|-------|---|---|---|---|---|---|-----|---|---|

Make a rectangle using these squares and rectangles.