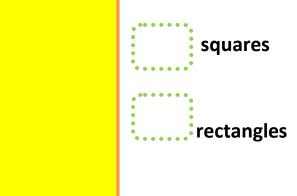

#### **Squares and Rectangles**

#### Draw lines to make

3 squares, 2 rectangles

3 large and 4 small squares

How many green squares and blue rectangle will fit the yellow square?

Make a rectangle using these squares and rectangles.