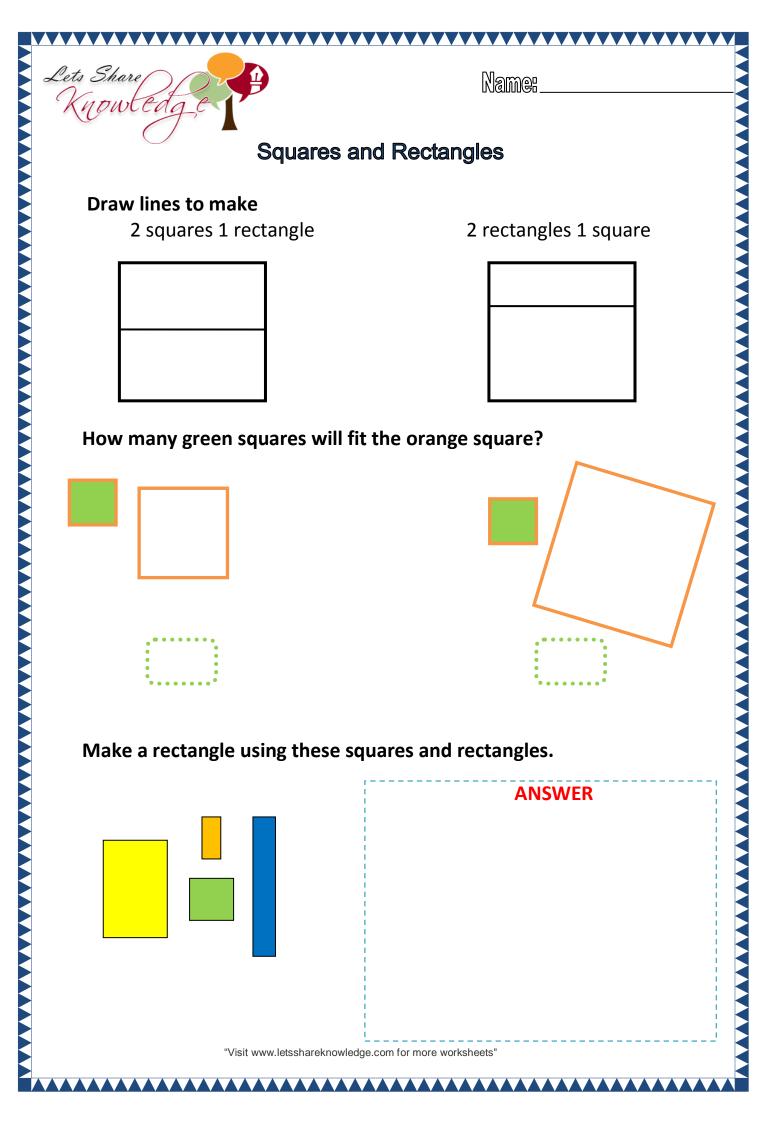

#### **Squares and Rectangles**

#### Draw lines to make

3 squares, 2 rectangles

3 large and 4 small squares





How many green squares and blue rectangle will fit the yellow square?





Make a rectangle using these squares and rectangles.





## **Squares and Rectangles**

Draw lines to make

8 small and 2 large squares

12 small and 1 large square





How many green squares and blue rectangle will fit the yellow rectangle?



Make a square using these rectangles.







# **Squares and Rectangles**

Draw lines to make

3 rectangles, 4 squares

6 rectangles, 4 squares





How many yellow squares and green squares together will fit the rectangle?



Make a rectangle using these squares and rectangles.



"Visit www.letsshareknowledge.com for more worksheets"



# **Squares and R