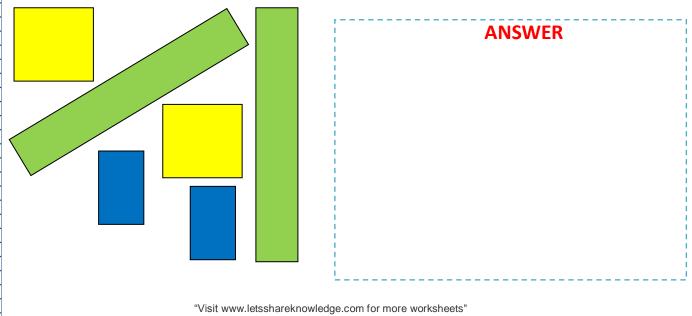

# **Squares and Rectangles**

Draw lines to make

3 rectangles, 4 squares

6 rectangles, 4 squares

How many yellow squares and green squares together will fit the rectangle?

Make a rectangle using these squares and rectangles.