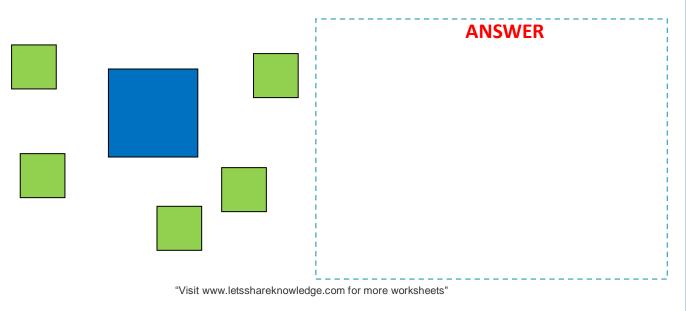

# **Squares and Rectangles**

Draw lines to make

2 rectangles, 12 squares

1 rectangles, 12 squares

How many yellow rectangles and green rectangles together will fit the square?

Make a square using these squares.