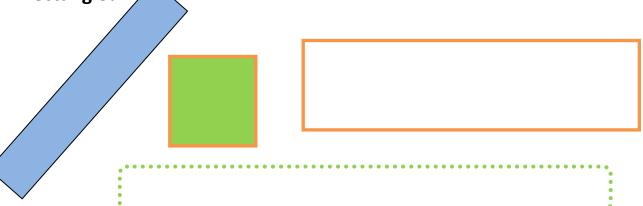

# **Squares and Rectangles**

Draw lines to make

4 rectangles, 8 squares

2 rectangles, 8 squares

How many yellow squares and green rectangles together will fit the rectangle?

| or | ••• | ••• | • • | • | • • | • | • | ••• | • | • • | • | • | • | • • | <br>• | • | • | • | • | • | • | • • | • | • |
|----|-----|-----|-----|---|-----|---|---|-----|---|-----|---|---|---|-----|-------|---|---|---|---|---|---|-----|---|---|

Make a rectangle using these squares and rectangles.