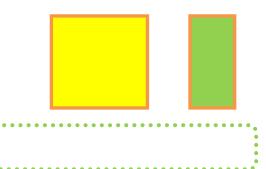

#### Draw lines to make

3 squares, 2 rectangles

3 large and 4 small squares

How many green squares and blue rectangle will fit the yellow square?

Make a rectangle using these squares and rectangles.