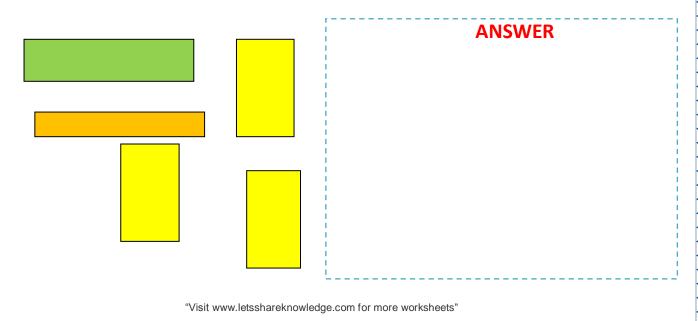

## **Squares and Rectangles**

Draw lines to make

8 small and 2 large squares

12 small and 1 large square

How many green squares and blue rectangle will fit the yellow rectangle?

Make a square using these rectangles.