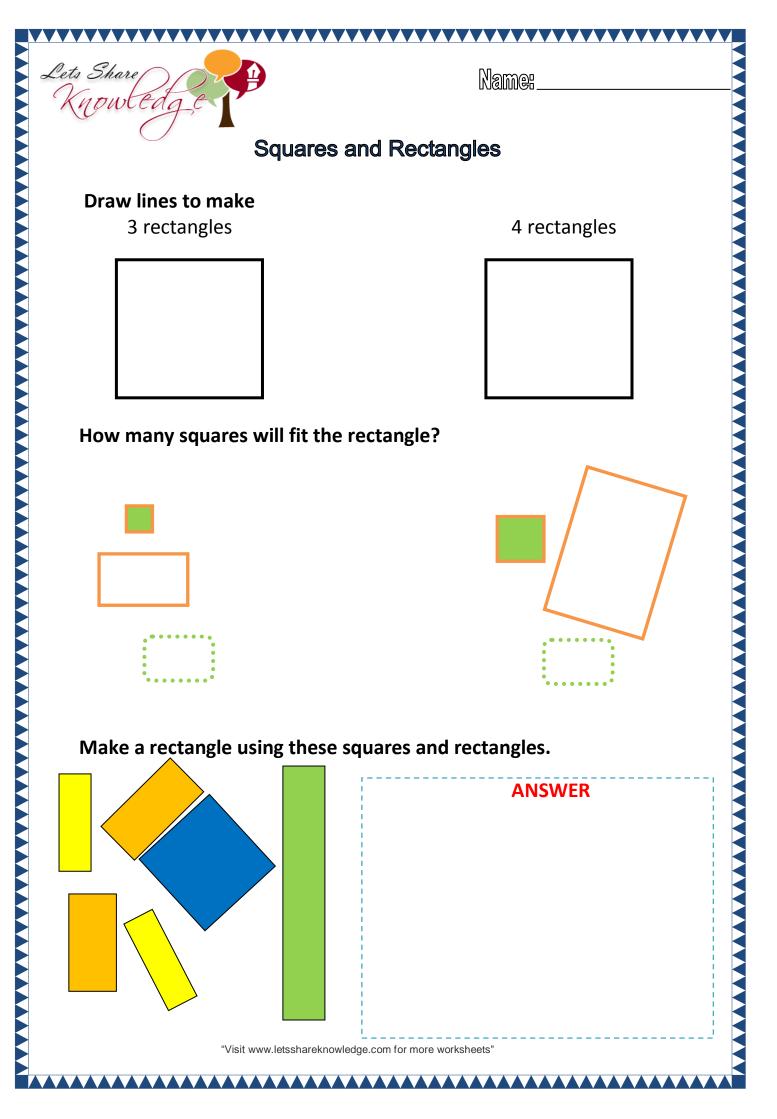

#### **Squares and Rectangles**

#### Draw lines to make

3 squares, 2 rectangles

3 large and 4 small squares





How many green squares and blue rectangle will fit the yellow square?





Make a rectangle using these squares and rectangles.





## **Squares and Rectangles**

Draw lines to make

8 small and 2 large squares

12 small and 1 large square





How many green squares and blue rectangle will fit the yellow rectangle?



Make a square using these rectangles.







# **Squares and Rectangles**

Draw lines to make

3 rectangles, 4 squares

6 rectangles, 4 squares





How many yellow squares and green squares together will fit the rectangle?



Make a rectangle using these squares and rectangles.



"Visit www.letsshareknowledge.com for more worksheets"



# **Squares a