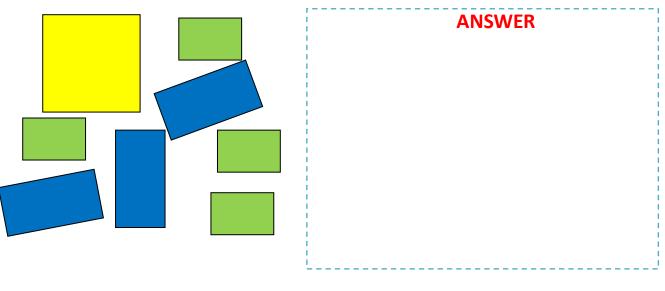

# **Squares and Rectangles**

Draw lines to make

2 rectangles, 12 squares

1 rectangles, 12 squares

How many yellow rectangles and green rectangles together will fit the square?

Make a square using these squares.