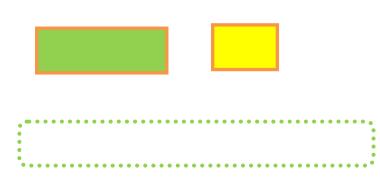

# **Squares and Rectangles**

Draw lines to make

3 rectangles, 4 squares

6 rectangles, 4 squares

How many yellow squares and green squares together will fit the rectangle?

Make a rectangle using these squares and rectangles.

Make a rectangle using these squares and rectangles.