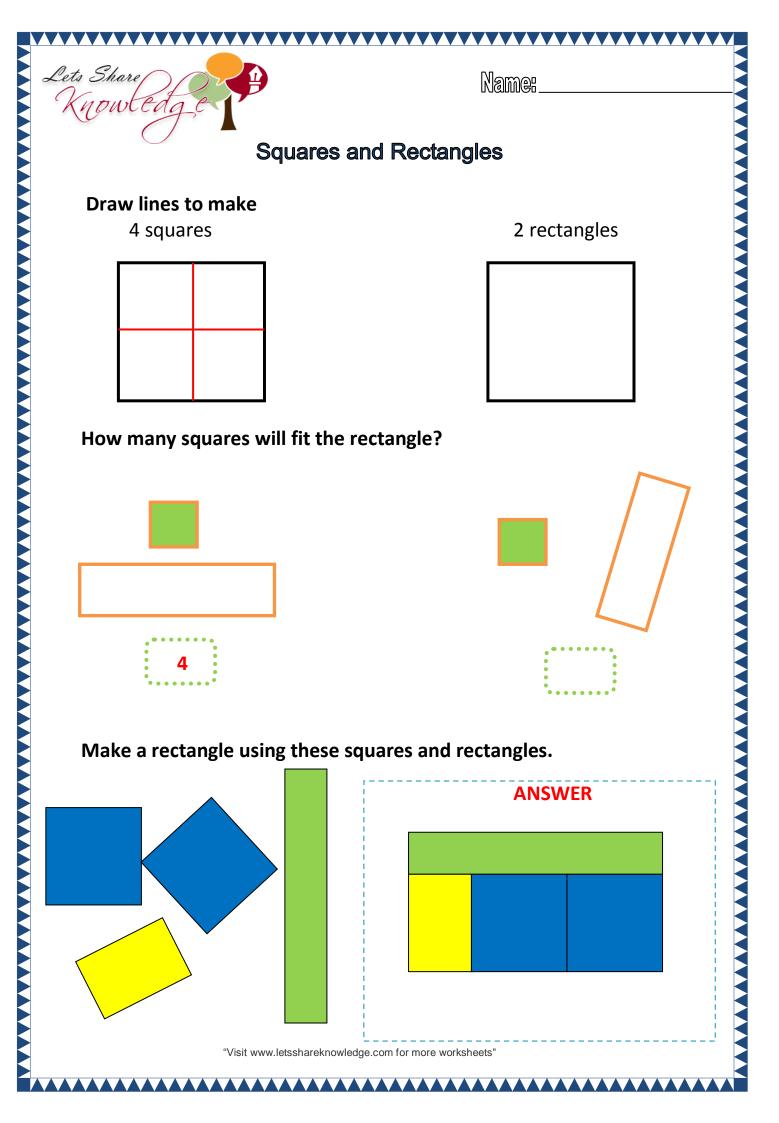

#### **Squares and Rectangles**

#### Draw lines to make

3 squares, 2 rectangles

3 large and 4 small squares





How many green squares and blue rectangle will fit the yellow square?





Make a rectangle using these squares and rectangles.





## **Squares and Rectangles**

Draw lines to make

8 small and 2 large squares

12 small and 1 large square





How many green squares and blue rectangle will fit the yellow rectangle?



Make a square using these rectangles.







# **Squares and Rectangles**

Draw lines to make

3 rectangles, 4 squares

6 rectangles, 4 squares





How many yellow squares and green squares together will fit the rectangle?



Make a rectangle using these squares and rectangles.



"Visit www.letsshareknowledge.com for more worksheets"



# **Squares