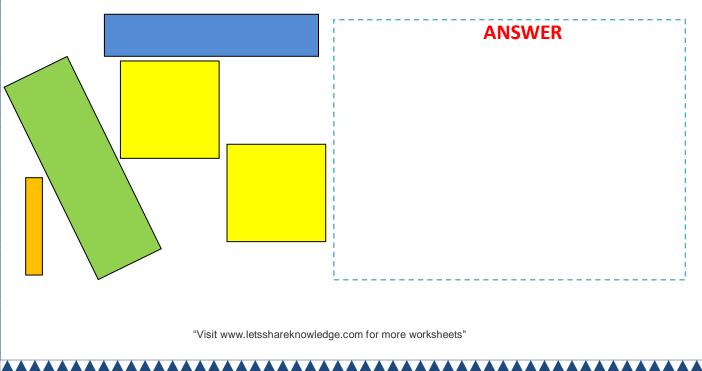

# **Squares and Rectangles**

Draw lines to make

3 rectangles, 4 squares

6 rectangles, 4 squares

How many yellow squares and green squares together will fit the rectangle?

Make a rectangle using these squares and rectangles.

Make a rectangle using these squares and rectangles.