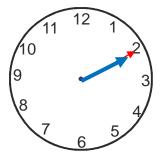

# Reading the time

Write the time on the clock faces in numbers and in words

Write the time given on the clock faces. What is the difference in time?

Difference in time

Sohail reached the school 5 minutes past 9. If Salma had reached 15 minutes earlier, what time did she reach school?