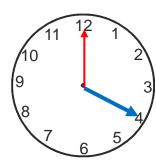

# Reading the time

Write the time on the clock faces in numbers and in words

Write the time given on the clock faces. What is the difference in time?

Difference in time

Sohail reached the school 5 minutes past 9. If Salma had reached 15 minutes earlier, what time did she reach school?