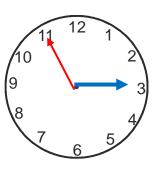

## Reading the time

Write the time on the clock faces in numbers and in words

Write the time given on the clock faces. What is the difference in time?

Difference in time

02:40 hours

Ali was to reach his friend's house at 30 minutes past 4. He reached at 10 minutes past 4. Was he early or was he late? What was the time difference?

Ali was late by 50 minutes.