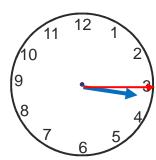

# Reading the time

Write the time on the clock faces in numbers and in words

Write the time given on the clock faces. What is the difference in time?

Difference in time

Samina reached Ishrat's place 15 minutes before the function. If Samina reached at 12: 45 pm, what time was the function?