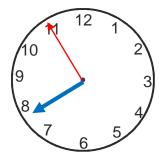

# Reading the time

Write the time on the clock faces in numbers and in words

Write the time given on the clock faces. What is the difference in time?

Difference in time

The train reached at 55 minutes past 8. The scheduled time was 30 minutes past 8. How late was the train?