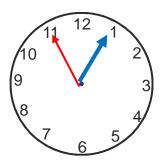

# Reading the time

Write the time on the clock faces in numbers and in words

Write the time given on the clock faces. What is the difference in time?

Difference in time

The train reached at 55 minutes past 8. The scheduled time was 30 minutes past 8. How late was the train?