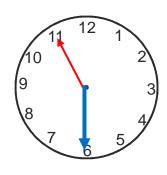

## Reading the time

Write the time on the clock faces in numbers and in words

Write the time given on the clock faces. What is the difference in time?

Difference in time

02:40 hours

Ali was to reach his friend's house at 30 minutes past 4. He reached at 10 minutes past 4. Was he early or was he late? What was the time difference?