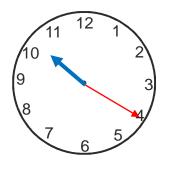

# Reading the time

Write the time on the clock faces in numbers and in words

Write the time given on the clock faces. What is the difference in time?

Difference in time

The train reached at 55 minutes past 8. The scheduled time was 30 minutes past 8. How late was the train?