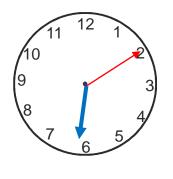

## Reading the time

Write the time on the clock faces in numbers and in words

Write the time given on the clock faces. What is the difference in time?

Difference in time

02:40 hours

Ali was to reach his friend's house at 30 minutes past 4. He reached at 10 minutes past 4. Was he early or was he late? What was the time difference?

Ali was late by 50 minutes.