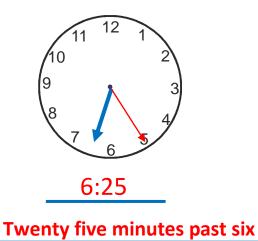

## Reading the time

Write the time on the clock faces in numbers and in words

Write the time given on the clock faces. What is the difference in time?

Difference in time

02:40 hours

Ali was to reach his friend's house at 30 minutes past 4. He reached at 10 minutes past 4. Was he early or was he late? What was the time difference?