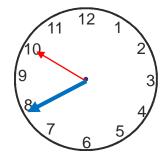

# Reading the time

Write the time on the clock faces in numbers and in words

Write the time given on the clock faces. What is the difference in time?

Difference in time

Sohail reached the school 5 minutes past 9. If Salma had reached 15 minutes earlier, what time did she reach school?