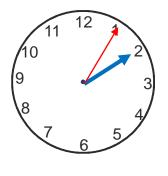

# Reading the time

Write the time on the clock faces in numbers and in words

Write the time given on the clock faces. What is the difference in time?

Difference in time

The train reached at 55 minutes past 8. The scheduled time was 30 minutes past 8. How late was the train?