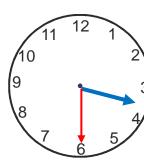

# Reading the time

Write the time on the clock faces in numbers and in words

Write the time given on the clock faces. What is the difference in time?

Difference in time

Samina reached Ishrat's place 15 minutes before the function. If Samina reached at 12: 45 pm, what time was the function?