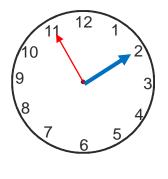

# Reading the time

Write the time on the clock faces in numbers and in words

Write the time given on the clock faces. What is the difference in time?

Difference in time

The train reached at 55 minutes past 8. The scheduled time was 30 minutes past 8. How late was the train?