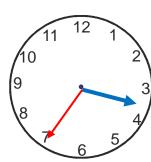

## Reading the time

Write the time on the clock faces in numbers and in words

Write the time given on the clock faces. What is the difference in time?

Difference in time

02:40 hours

Ali was to reach his friend's house at 30 minutes past 4. He reached at 10 minutes past 4. Was he early or was he late? What was the time difference?

Ali was late by 50 minutes.