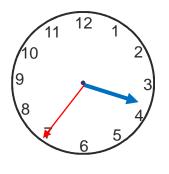

## Reading the time

Write the time on the clock faces in numbers and in words

Write the time given on the clock faces. What is the difference in time?

Difference in time

02:40 hours

Ali was to reach his friend's house at 30 minutes past 4. He reached at 10 minutes past 4. Was he early or was he late? What was the time difference?