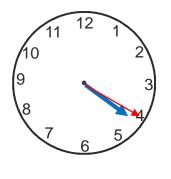

## Reading the time

Write the time on the clock faces in numbers and in words

Write the time given on the clock faces. What is the difference in time?

Difference in time

02:40 hours

Ali was to reach his friend's house at 30 minutes past 4. He reached at 10 minutes past 4. Was he early or was he late? What was the time difference?

Ali was late by 50 minutes.