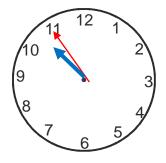

## Reading the time

Write the time on the clock faces in numbers and in words

Write the time given on the clock faces. What is the difference in time?

Difference in time

02:40 hours

Ali was to reach his friend's house at 30 minutes past 4. He reached at 10 minutes past 4. Was he early or was he late? What was the time difference?