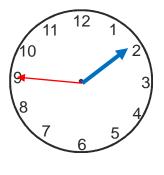

# Reading the time

Write the time on the clock faces in numbers and in words

Write the time given on the clock faces. What is the difference in time?

Difference in time

The train reached at 55 minutes past 8. The scheduled time was 30 minutes past 8. How late was the train?