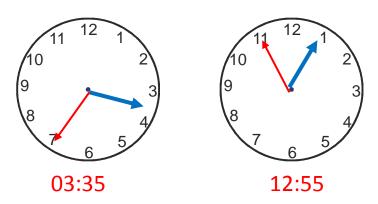

# Reading the time

Write the time on the clock faces in numbers and in words

Write the time given on the clock faces. What is the difference in time?

Difference in time

The train reached at 55 minutes past 8. The scheduled time was 30 minutes past 8. How late was the train?