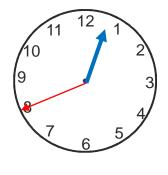

# Reading the time

Write the time on the clock faces in numbers and in words

Write the time given on the clock faces. What is the difference in time?

Difference in time

The train reached at 55 minutes past 8. The scheduled time was 30 minutes past 8. How late was the train?