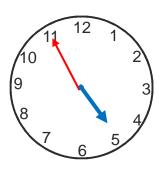

# Reading the time

Write the time on the clock faces in numbers and in words

Write the time given on the clock faces. What is the difference in time?

Difference in time

Samina reached Ishrat's place 15 minutes before the function. If Samina reached at 12: 45 pm, what time was the function?