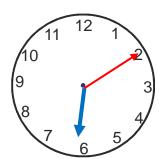

# Reading the time

Write the time on the clock faces in numbers and in words

Write the time given on the clock faces. What is the difference in time?

Difference in time

Samina reached Ishrat's place 15 minutes before the function. If Samina reached at 12: 45 pm, what time was the function?