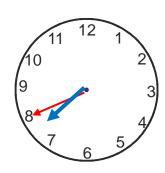

# Reading the time

Write the time on the clock faces in numbers and in words

Write the time given on the clock faces. What is the difference in time?

Difference in time

Samina reached Ishrat's place 15 minutes before the function. If Samina reached at 12: 45 pm, what time was the function?