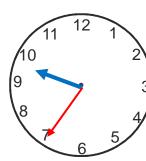

## Reading the time

Write the time on the clock faces in numbers and in words

Write the time given on the clock faces. What is the difference in time?

Difference in time

02:40 hours

Ali was to reach his friend's house at 30 minutes past 4. He reached at 10 minutes past 4. Was he early or was he late? What was the time difference?

Ali was late by 50 minutes.