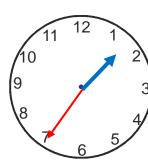

# Reading the time

Write the time on the clock faces in numbers and in words

Write the time given on the clock faces. What is the difference in time?

Difference in time

The train reached at 55 minutes past 8. The scheduled time was 30 minutes past 8. How late was the train?