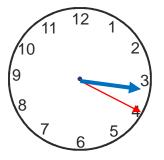

# Reading the time

Write the time on the clock faces in numbers and in words

Write the time given on the clock faces. What is the difference in time?

Difference in time

Sohail reached the school 5 minutes past 9. If Salma had reached 15 minutes earlier, what time did she reach school?