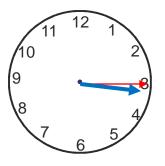

# Reading the time

Write the time on the clock faces in numbers and in words

Write the time given on the clock faces. What is the difference in time?

Difference in time

Sohail reached the school 5 minutes past 9. If Salma had reached 15 minutes earlier, what time did she reach school?