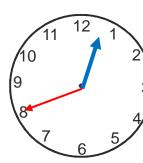

# Reading the time

Write the time on the clock faces in numbers and in words

Write the time given on the clock faces. What is the difference in time?

Difference in time

Sohail reached the school 5 minutes past 9. If Salma had reached 15 minutes earlier, what time did she reach school?