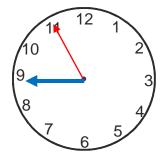

# Reading the time

Write the time on the clock faces in numbers and in words

Write the time given on the clock faces. What is the difference in time?

Difference in time

The train reached at 55 minutes past 8. The scheduled time was 30 minutes past 8. How late was the train?