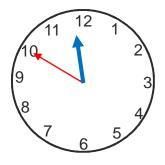

# Reading the time

Write the time on the clock faces in numbers and in words

Write the time given on the clock faces. What is the difference in time?

Difference in time

Sohail reached the school 5 minutes past 9. If Salma had reached 15 minutes earlier, what time did she reach school?