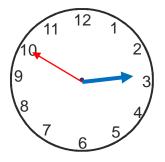

# Reading the time

Write the time on the clock faces in numbers and in words

Write the time given on the clock faces. What is the difference in time?

Difference in time

The train reached at 55 minutes past 8. The scheduled time was 30 minutes past 8. How late was the train?