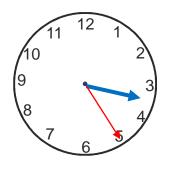

# Reading the time

Write the time on the clock faces in numbers and in words

Write the time given on the clock faces. What is the difference in time?

Difference in time

Sohail reached the school 5 minutes past 9. If Salma had reached 15 minutes earlier, what time did she reach school?