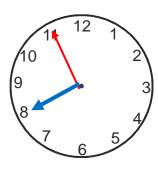

# Reading the time

Write the time on the clock faces in numbers and in words

Write the time given on the clock faces. What is the difference in time?

Difference in time

The train reached at 55 minutes past 8. The scheduled time was 30 minutes past 8. How late was the train?