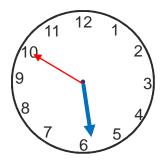

## Reading the time

Write the time on the clock faces in numbers and in words

Write the time given on the clock faces. What is the difference in time?

Difference in time

02:40 hours

Ali was to reach his friend's house at 30 minutes past 4. He reached at 10 minutes past 4. Was he early or was he late? What was the time difference?