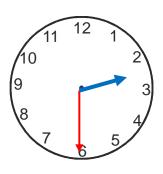

# Reading the time

Write the time on the clock faces in numbers and in words

Write the time given on the clock faces. What is the difference in time?

Difference in time

Sohail reached the school 5 minutes past 9. If Salma had reached 15 minutes earlier, what time did she reach school?