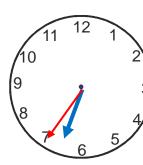

# Reading the time

Write the time on the clock faces in numbers and in words

Write the time given on the clock faces. What is the difference in time?

Difference in time

Sohail reached the school 5 minutes past 9. If Salma had reached 15 minutes earlier, what time did she reach school?