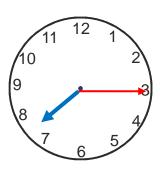

## Reading the time

Write the time on the clock faces in numbers and in words

Write the time given on the clock faces. What is the difference in time?

Difference in time

02:40 hours

Ali was to reach his friend's house at 30 minutes past 4. He reached at 10 minutes past 4. Was he early or was he late? What was the time difference?