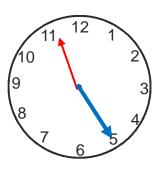

## Reading the time

Write the time on the clock faces in numbers and in words

Write the time given on the clock faces. What is the difference in time?

Difference in time

02:40 hours

Ali was to reach his friend's house at 30 minutes past 4. He reached at 10 minutes past 4. Was he early or was he late? What was the time difference?