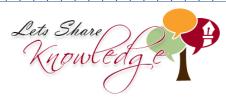

## Reading the time

Write the time on the clock faces in numbers and in words

Write the time given on the clock faces. What is the difference in time?

Difference in time

02:40 hours

Ali was to reach his friend's house at 30 minutes past 4. He reached at 10 minutes past 4. Was he early or was he late? What was the time difference?

Ali was late by 50 minutes.