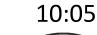

### Minutes past the hour

Write the time on the clocks as minutes past the hour

2 Draw the given time on the clock face

12:10

3 Show any time between 2:30 and 3:00 on the clock faces. Also write the time.