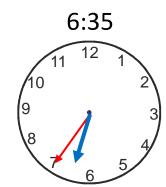

2 Draw the given time on the clock face

3 Show any time between 3 and 3:30 on the clock faces. Also write the time.

Write the time on the clocks as minutes past the hour

2 Draw the given time on the clock face