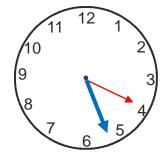

### Minutes past the hour

Write the time on the clocks as minutes past the hour

2 Draw the given time on the clock face

3 Show any time between 12 and 1 on the clock faces. Also write the time.

Write the time on the clocks as minutes past the hour

2 Draw the given time on the clock face

3 Show any time between 5 and 5:30 on the clock faces. Also write the time.