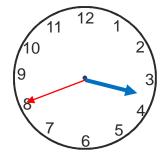

2 Draw the given time on the clock face

3 Show any time between 5 and 5:30 on the clock faces. Also write the time.