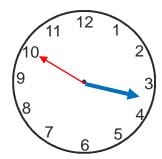

### Minutes past the hour

Write the time on the clocks as minutes past the hour

2 Draw the given time on the clock face

12:15

3 Show any time between 11 and 12 on the clock faces. Also write the time.