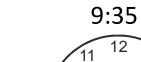

### Minutes past the hour

Write the time on the clocks as minutes past the hour

2 Draw the given time on the clock face

Show any time between 2:30 and 2:55 on the clock faces. Also write the time.

Write the time on the clocks as minutes past the hour