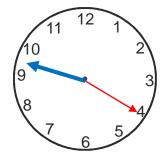

Write the time on the clocks as minutes past the hour

2 Draw the given time on the clock face

3 Show any time between 10 and 11 on the clock faces. Also write the time.