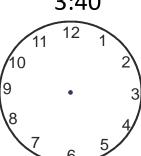

2 Draw the given time on the clock face

3 Show any time between 3 and 3:30 on the clock faces. Also write the time.

Write the time on the clocks as minutes past the hour

2 Draw the given time on the clock face