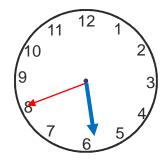

2 Draw the given time on the clock face

3 Show any time between 5 and 5:30 on the clock faces. Also write the time.