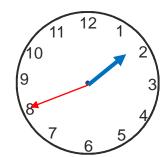

Write the time on the clocks as minutes past the hour

2 Draw the given time on the clock face

3 Show any time between 10 and 11 on the clock faces. Also write the time.