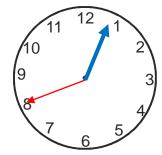

2 Draw the given time on the clock face

3 Show any time between 5 and 5:30 on the clock faces. Also write the time.