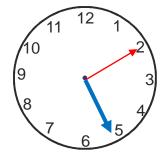

2 Draw the given time on the clock face

3 Show any time between 5 and 5:30 on the clock faces. Also write the time.