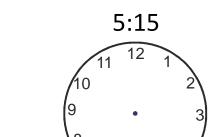

2 Draw the given time on the clock face

3 Show any time between 5 and 5:30 on the clock faces. Also write the time.