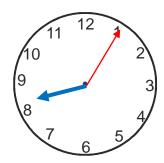

2 Draw the given time on the clock face

12:10







3 Show any time between 2:30 and 3:00 on the clock faces. Also write the time.





Write the time on the clocks as minutes past the hour







2 Draw the given time on the clock face







Show any time between 10: 10 and 10: 50 on the clock faces. Also write the time.







### Minutes past the hour

Write the time on the clocks as minutes past the hour







2 Draw the given time on the clock face







Show any time between 2:30 and 2:55 on the clock faces. Also write the time.







Write the time on the clocks as minutes past the hour







2 Draw the given time on the clock face







3 Show any time between 3 and 3:30 on the clock faces. Also write the time.







Write the time on the clocks as minutes past the hour







2 Draw the given time on the clock face









3 Show any time between 6 and 8 on the clock faces. Also write the time.







## Minutes past the hour

Write the time on the clocks as minutes past the hour







2 Draw the given time on the clock face









3 Show any time between 5 and 8 on the clock faces. Also write the time.







### Minutes past the hour

Write the time on the clocks as minutes past the hour







2 Draw the given time on the clock face

12:15







3 Show any time between 11 and 12 on the clock faces. Also write the time.