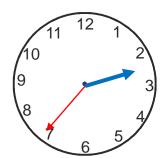

Write the time on the clocks as minutes past the hour

2 Draw the given time on the clock face

3 Show any time between 10 and 11 on the clock faces. Also write the time.