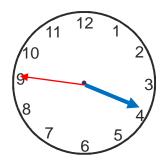

Write the time on the clocks as minutes past the hour

2 Draw the given time on the clock face

3 Show any time between 10 and 11 on the clock faces. Also write the time.