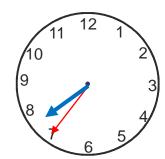

Write the time on the clocks as minutes past the hour

2 Draw the given time on the clock face

3 Show any time between 10 and 11 on the clock faces. Also write the time.