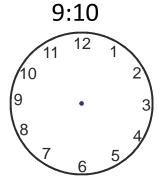

Write the time on the clocks as minutes past the hour

2 Draw the given time on the clock face

Show any time between 10: 10 and 10: 50 on the clock faces. Also write the time.