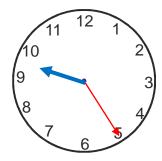

2 Draw the given time on the clock face

3 Show any time between 3 and 3:30 on the clock faces. Also write the time.

Write the time on the clocks as minutes past the hour

2 Draw the given time on the clock face