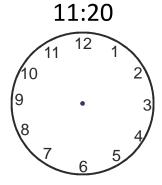

### Minutes past the hour

Write the time on the clocks as minutes past the hour

2 Draw the given time on the clock face

3 Show any time between 12 and 1 on the clock faces. Also write the time.

Write the time on the clocks as minutes past the hour