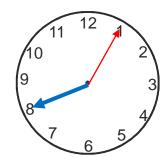

### Minutes past the hour

Write the time on the clocks as minutes past the hour

2 Draw the given time on the clock face

3 Show any time between 12 and 1 on the clock faces. Also write the time.

Write the time on the clocks as minutes past the hour