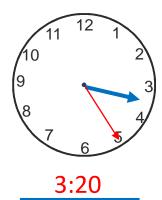

Write the time on the clocks as minutes past the hour

2 Draw the given time on the clock face

3 Show any time between 10 and 11 on the clock faces. Also write the time.