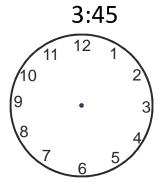

Write the time on the clocks as minutes past the hour

2 Draw the given time on the clock face

3 Show any time between 10 and 11 on the clock faces. Also write the time.