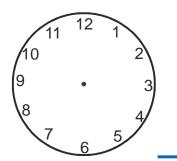

### Minutes past the hour

Write the time on the clocks as minutes past the hour

2 Draw the given time on the clock face

12:10

3 Show any time between 2:30 and 3:00 on the clock faces. Also write the time.