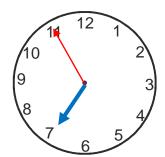

### Minutes past the hour

Write the time on the clocks as minutes past the hour

2 Draw the given time on the clock face

12:15

3 Show any time between 11 and 12 on the clock faces. Also write the time.