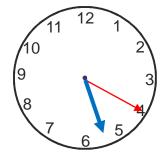

Write the time on the clocks as minutes past the hour

2 Draw the given time on the clock face

3 Show any time between 10 and 11 on the clock faces. Also write the time.