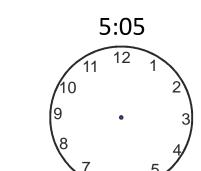

2 Draw the given time on the clock face

3 Show any time between 5 and 5:30 on the clock faces. Also write the time.