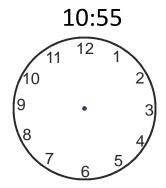

### Minutes past the hour

Write the time on the clocks as minutes past the hour

2 Draw the given time on the clock face

12:15

3 Show any time between 11 and 12 on the clock faces. Also write the time.