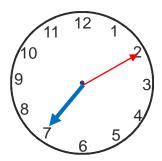

### Minutes past the hour

Write the time on the clocks as minutes past the hour

2 Draw the given time on the clock face

12:10

3 Show any time between 2:30 and 3:00 on the clock faces. Also write the time.