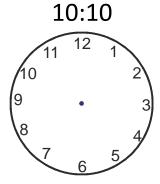

Write the time on the clocks as minutes past the hour

2 Draw the given time on the clock face

Show any time between 10: 10 and 10: 50 on the clock faces. Also write the time.