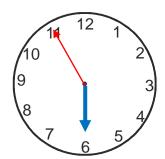

Write the time on the clocks as minutes past the hour

2 Draw the given time on the clock face

3 Show any time between 10 and 11 on the clock faces. Also write the time.