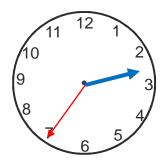

2 Draw the given time on the clock face

3 Show any time between 3 and 3:30 on the clock faces. Also write the time.

Write the time on the clocks as minutes past the hour

2 Draw the given time on the clock face