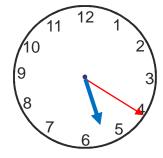

2 Draw the given time on the clock face

3 Show any time between 5 and 5:30 on the clock faces. Also write the time.