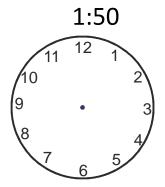

### Minutes past the hour

Write the time on the clocks as minutes past the hour

2 Draw the given time on the clock face

3 Show any time between 12 and 1 on the clock faces. Also write the time.

Write the time on the clocks as minutes past the hour