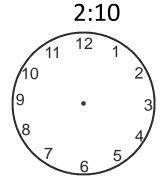

Write the time on the clocks as minutes past the hour

2 Draw the given time on the clock face

3 Show any time between 10 and 11 on the clock faces. Also write the time.