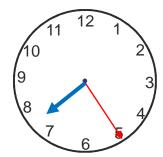

e on the clock face







Show any time between 10: 10 and 10: 50 on the clock faces. Also write the time.







### Minutes past the hour

Write the time on the clocks as minutes past the hour







2 Draw the given time on the clock face







Show any time between 2:30 and 2:55 on the clock faces. Also write the time.







Write the time on the clocks as minutes past the hour







2 Draw the given time on the clock face







3 Show any time between 3 and 3:30 on the clock faces. Also write the time.







Write the time on the clocks as minutes past the hour







2 Draw the given time on the clock face









3 Show any time between 6 and 8 on the clock faces. Also write the time.







## Minutes past the hour

Write the time on the clocks as minutes past the hour







2 Draw the given time on the clock face









3 Show any time between 5 and 8 on the clock faces. Also write the time.







### Minutes past the hour

Write the time on the clocks as minutes past the hour







2 Draw the given time on the clock face

12:15







3 Show any time between 11 and 12 on the clock faces. Also write the time.