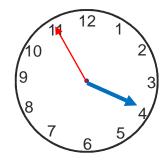

### Minutes past the hour

Write the time on the clocks as minutes past the hour

2 Draw the given time on the clock face

3 Show any time between 12 and 1 on the clock faces. Also write the time.

Write the time on the clocks as minutes past the hour