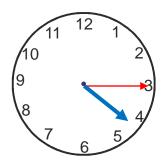

Write the time on the clocks as minutes past the hour

2 Draw the given time on the clock face

3 Show any time between 10 and 11 on the clock faces. Also write the time.

### Minutes past the hour

Write the time on the clocks as minutes past the hour

2 Draw the given time on the clock face

3 Show any time between 12 and 1 on the clock faces. Also write the time.

Write the time on the clocks as minutes past the hour