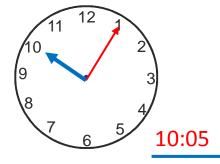

Write the time on the clocks as minutes past the hour

2 Draw the given time on the clock face

Show any time between 10: 10 and 10: 50 on the clock faces. Also write the time.