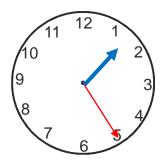

### Minutes past the hour

Write the time on the clocks as minutes past the hour

2 Draw the given time on the clock face

12:10

3 Show any time between 2:30 and 3:00 on the clock faces. Also write the time.