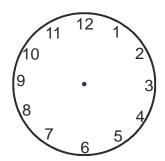

2 Draw the given time on the clock face

3 Show any time between 5 and 5:30 on the clock faces. Also write the time.